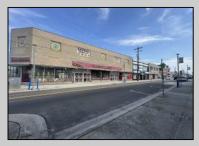

## COMMENTS

Rare opportunity to acquire a 20,000 SF, two-story commercial building located in the heart of Wildwood, NJ, just 2 blocks from the beach and steps from a major boardwalk entertainment pier. Situated in the Pacific Avenue Redevelopment Zone, a municipality-approved area designated for revitalization and growth, this property offers exceptional potential for redevelopment. Ideal for developers or investors, the site is well-suited for multi-family residential, mixed-use, or continued commercial use. With strong local support for redevelopment and its proximity to one of the Jersey Shore\'s most popular destinations, this asset offers unlimited upside. Pacific Ave Redevelopment Zone info found on City of Wildwood website