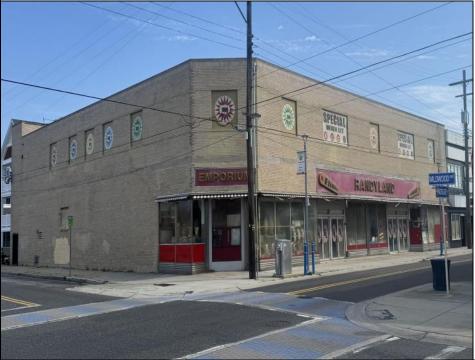

## COMMENTS

Rare opportunity to acquire a 20,000 SF, two-story commercial building located in the heart of Wildwood, NJ, just 2 blocks from the beach and steps from a major boardwalk entertainment pier. Situated in the Pacific Avenue Redevelopment Zone, a municipality-approved area designated for revitalization and growth, this property offers exceptional potential for redevelopment. Ideal for developers or investors, the site is well-suited for multi-family residential, mixed-use, or continued commercial use. With strong local support for redevelopment and its proximity to one of the Jersey Shore\'s most popular destinations, this asset offers unlimited upside. Pacific Ave Redevelopment Zone info found on City of Wildwood website