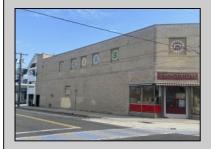

## COMMENTS

Rare opportunity to acquire a 20,000 SF, two-story commercial building located in the heart of Wildwood, NJ, just 2 blocks from the beach and steps from a major boardwalk entertainment pier. Situated in the Pacific Avenue Redevelopment Zone, a municipality-approved area designated for revitalization and growth, this property offers exceptional potential for redevelopment. Ideal for developers or investors, the site is well-suited for multi-family residential, mixed-use, or continued commercial use. With strong local support for redevelopment and its proximity to one of the Jersey Shore\'s most popular destinations, this asset offers unlimited upside. Pacific Ave Redevelopment Zone info found on City of Wildwood website