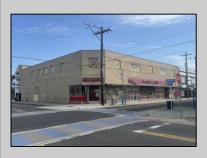

## COMMENTS

Rare opportunity to acquire a 20,000 SF, two-story commercial building located in the heart of Wildwood, NJ, just 2 blocks from the beach and steps from a major boardwalk entertainment pier. Situated in the Pacific Avenue Redevelopment Zone, a municipality-approved area designated for revitalization and growth, this property offers exceptional potential for redevelopment. Ideal for developers or investors, the site is well-suited for multi-family residential, mixed-use, or continued commercial use. With strong local support for redevelopment and its proximity to one of the Jersey Shore\'s most popular destinations, this asset offers unlimited upside. Pacific Ave Redevelopment Zone info found on City of Wildwood website