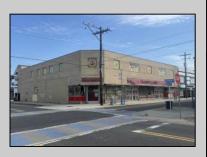

## COMMENTS

Rare opportunity to acquire a 20,000 SF, two-story commercial building located in the heart of Wildwood, NJ, just 2 blocks from the beach and steps from a major boardwalk entertainment pier. Situated in the Pacific Avenue Redevelopment Zone, a municipality-approved area designated for revitalization and growth, this property offers exceptional potential for redevelopment. Ideal for developers or investors, the site is well-suited for multi-family residential, mixed-use, or continued commercial use. With strong local support for redevelopment and its proximity to one of the Jersey Shore\'s most popular destinations, this asset offers unlimited upside. Pacific Ave Redevelopment Zone info found on City of Wildwood website