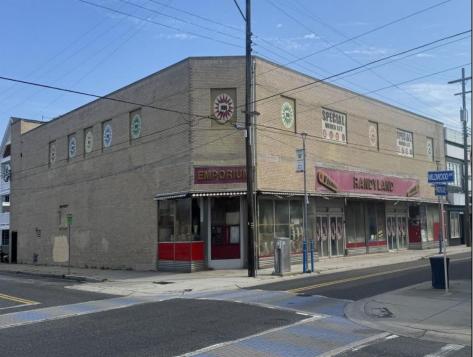

## COMMENTS

Rare opportunity to acquire a 20,000 SF, two-story commercial building located in the heart of Wildwood, NJ, just 2 blocks from the beach and steps from a major boardwalk entertainment pier. Situated in the Pacific Avenue Redevelopment Zone, a municipality-approved area designated for revitalization and growth, this property offers exceptional potential for redevelopment. Ideal for developers or investors, the site is well-suited for multi-family residential, mixed-use, or continued commercial use. With strong local support for redevelopment and its proximity to one of the Jersey Shore\'s most popular destinations, this asset offers unlimited upside. Pacific Ave Redevelopment Zone info found on City of Wildwood website