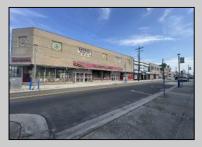

## COMMENTS

Rare opportunity to acquire a 20,000 SF, two-story commercial building located in the heart of Wildwood, NJ, just 2 blocks from the beach and steps from a major boardwalk entertainment pier. Situated in the Pacific Avenue Redevelopment Zone, a municipality-approved area designated for revitalization and growth, this property offers exceptional potential for redevelopment. Ideal for developers or investors, the site is well-suited for multi-family residential, mixed-use, or continued commercial use. With strong local support for redevelopment and its proximity to one of the Jersey Shore\'s most popular destinations, this asset offers unlimited upside. Pacific Ave Redevelopment Zone info found on City of Wildwood website