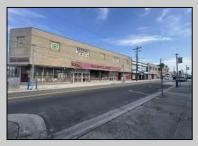

## COMMENTS

Rare opportunity to acquire a 20,000 SF, two-story commercial building located in the heart of Wildwood, NJ, just 2 blocks from the beach and steps from a major boardwalk entertainment pier. Situated in the Pacific Avenue Redevelopment Zone, a municipality-approved area designated for revitalization and growth, this property offers exceptional potential for redevelopment. Ideal for developers or investors, the site is well-suited for multi-family residential, mixed-use, or continued commercial use. With strong local support for redevelopment and its proximity to one of the Jersey Shore\'s most popular destinations, this asset offers unlimited upside. Pacific Ave Redevelopment Zone info found on City of Wildwood website