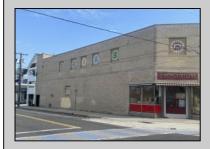

## COMMENTS

Rare opportunity to acquire a 20,000 SF, two-story commercial building located in the heart of Wildwood, NJ, just 2 blocks from the beach and steps from a major boardwalk entertainment pier. Situated in the Pacific Avenue Redevelopment Zone, a municipality-approved area designated for revitalization and growth, this property offers exceptional potential for redevelopment. Ideal for developers or investors, the site is well-suited for multi-family residential, mixed-use, or continued commercial use. With strong local support for redevelopment and its proximity to one of the Jersey Shore\'s most popular destinations, this asset offers unlimited upside. Pacific Ave Redevelopment Zone info found on City of Wildwood website