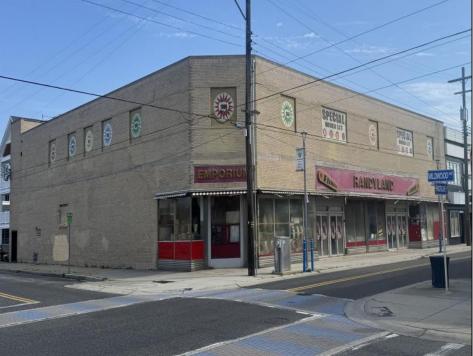

## COMMENTS

Rare opportunity to acquire a 20,000 SF, two-story commercial building located in the heart of Wildwood, NJ, just 2 blocks from the beach and steps from a major boardwalk entertainment pier. Situated in the Pacific Avenue Redevelopment Zone, a municipality-approved area designated for revitalization and growth, this property offers exceptional potential for redevelopment. Ideal for developers or investors, the site is well-suited for multi-family residential, mixed-use, or continued commercial use. With strong local support for redevelopment and its proximity to one of the Jersey Shore\'s most popular destinations, this asset offers unlimited upside. Pacific Ave Redevelopment Zone info found on City of Wildwood website