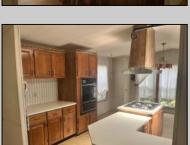

## **COMMENTS**

Welcome to this well-maintained 1988 Richfield 14x70 mobile home located in the peaceful Garden Lake 55+ community. This cozy home offers 2 comfortable bedrooms and 1 full bath, perfect for easy living. Enjoy relaxing on the covered patio or take advantage of the spacious lot that includes a convenient storage shed. The community features a beautiful, large lake for all residents to enjoy, and itt's just a short drive to the beaches of North Wildwood, with shopping, dining, and entertainment all close by. This home includes central air and heat for year-round comfort. The land rent is \\$490 per month and covers water, sewer, trash, snow removal, and taxes—making for affordable and worry-free living. Don't miss this opportunity to enjoy all that Garden Lake has to offer!

## PROPERTY DETAILS

| Exterior | OutsideFeatures  | ParkingGarage     | OtherRooms                    |
|----------|------------------|-------------------|-------------------------------|
| Vinyl    | Patio            | 1 Car             | Living Room                   |
|          | Storage Building | Concrete Driveway | Eat-In-Kitchen<br>Dining Area |

| InteriorFeatures    | Appliancealpaluded | Hooting     | Cooling               |
|---------------------|--------------------|-------------|-----------------------|
| intendireatures     | AppliancesIncluded | Heating     | Cooling               |
| Smoke/Fire Alarm    | Range              | Gas Natural | Central Air Condition |
| Wall to Wall Carpet | Oven               | Forced Air  | Ceiling Fan           |
| Laminate Flooring   | Refrigerator       |             |                       |