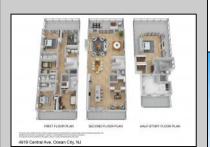

## **COMMENTS**

Located directly on the beachfront in Ocean City's Southend, 4919 Central Avenue presents a rare opportunity: ownership of the ground along the sand, with city-approved plans and architectural flexibility already in place. Set on a 37x100 lot, the existing duplex features 4 bedrooms and 2 full baths per unit, elevated above an oversized garage that provides generous off-street parking for both residences. Included with the sale are approved plans for a luxury single-family residence offering over 4,000 sq ft of living space across 2½ stories. The proposed design includes 5 bedrooms, 5.5 baths, an elevator, expansive decks with sweeping ocean views, and thoughtfully designed bonus spaces such as a sitting area and private study — flexible enough to accommodate up to 7 total bedrooms. The top-level primary suite is generously sized and positioned to capture breathtaking views from its private deck. Whether preserved as an upgraded duplex or transformed into a new custom home, 4919 Central offers buyers a unique position: direct beachfront access, grandfathered oversized lot coverage, and completed approvals that save time and create options. Opportunities like this are increasingly rare represent long-term value in one of the most desirable coastal markets on the East Coast.