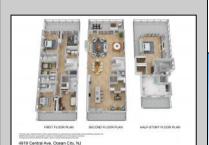

## **COMMENTS**

Located directly on the beachfront in Ocean City's Southend, 4919 Central Avenue presents a rare opportunity: ownership of the ground along the sand, with city-approved plans and architectural flexibility already in place. Set on a 37x100 lot, the existing duplex features 4 bedrooms and 2 full baths per unit, elevated above an oversized garage that provides generous off-street parking for both residences. Included with the sale are approved plans for a luxury single-family residence offering over 4,000 sq ft of living space across 2½ stories. The proposed design includes 5 bedrooms, 5.5 baths, an elevator, expansive decks with sweeping ocean views, and thoughtfully designed bonus spaces such as a sitting area and private study — flexible enough to accommodate up to 7 total bedrooms. The top-level primary suite is generously sized and positioned to capture breathtaking views from its private deck. Whether preserved as an upgraded duplex or transformed into a new custom home, 4919 Central offers buyers a unique position: direct beachfront access, grandfathered oversized lot coverage, and completed approvals that save time and create options. Opportunities like this are increasingly rare represent long-term value in one of the most desirable coastal markets on the East Coast.