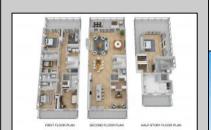

## **COMMENTS**

Located directly on the beachfront in Ocean City's Southend, 4919 Central Avenue presents a rare opportunity: ownership of the ground along the sand, with city-approved plans and architectural flexibility already in place. Set on a 37x100 lot, the existing duplex features 4 bedrooms and 2 full baths per unit, elevated above an oversized garage that provides generous off-street parking for both residences. Included with the sale are approved plans for a luxury single-family residence offering over 4,000 sq ft of living space across 2½ stories. The proposed design includes 5 bedrooms, 5.5 baths, an elevator, expansive decks with sweeping ocean views, and thoughtfully designed bonus spaces such as a sitting area and private study — flexible enough to accommodate up to 7 total bedrooms. The top-level primary suite is generously sized and positioned to capture breathtaking views from its private deck. Whether preserved as an upgraded duplex or transformed into a new custom home, 4919 Central offers buyers a unique position: direct beachfront access, grandfathered oversized lot coverage, and completed approvals that save time and create options. Opportunities like this are increasingly rare represent long-term value in one of the most desirable coastal markets on the East Coast.