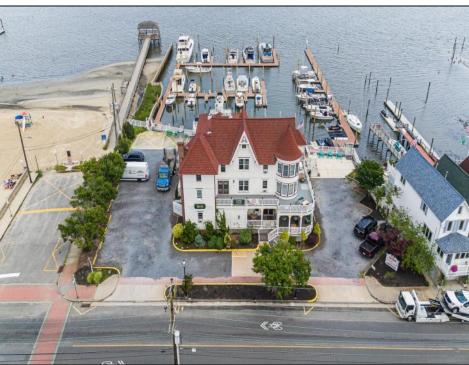

Berger Realty, Inc.
3160 Asbury Avenue
Ocean City, NJ 08226
1-877-237-4371 / 609-399-0076
info@bergerrealty.com

800 Bay Somers Point, NJ 08244

Asking \$8,000,000.00

## **COMMENTS**

Ever dreamed of owning a waterfront hotel complete with a restaurant and marina? Look no further than Tavern on the Bay Hotel & Marina, a one-of-a-kind property located at 800 Bay Avenue in Somers Point. Nestled in a beautifully preserved Victorian-style mansion dating back to 1876, this iconic property blends historic charm with modern comforts. Rich in history, the building has served many purposes over the years, including a bordello and a favorite hangout of the notorious Nucky Johnson during Prohibition. Today, it operates as a boutique hotel and restaurant, just steps from the lively attractions of downtown Somers Point. The hotel features eight uniquely themed suites, each named after legendary historical figures like Lucky Luciano and Al Capone. Every room is thoughtfully designed with modern amenities such as flat-screen TVs, mini-fridges, coffee makers, and private bathrooms. Guests can also relax on the rooftop terrace, which offers sweeping views of Great Egg Harbor Bay. The restaurant and bar offer an exceptional dining experience with a spacious indoor area that seats 200 guests, plus an expansive outdoor patio with room for 100 more, all overlooking stunning waterfront views. The marina includes 55 boat slips, accommodating both boats and jet skis, making it a popular destination for boaters and locals alike. With its seamless indoor-outdoor flow, scenic location, and easy access by land or water, Tavern on the Bay is perfectly suited for upscale dining, special events, and summer crowds. Don't miss this rare chance to own a premier waterfront property in one of the Jersey Shore's most sought-after coastal communities.