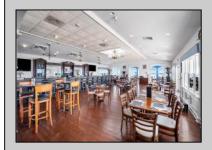

## **COMMENTS**

Ever dreamed of owning a waterfront hotel complete with a restaurant and marina? Look no further than Tavern on the Bay Hotel & Marina, a one-of-a-kind property located at 800 Bay Avenue in Somers Point. Nestled in a beautifully preserved Victorian-style mansion dating back to 1876, this iconic property blends historic charm with modern comforts. Rich in history, the building has served many purposes over the years, including a bordello and a favorite hangout of the notorious Nucky Johnson during Prohibition. Today, it operates as a boutique hotel and restaurant, just steps from the lively attractions of downtown Somers Point. The hotel features eight uniquely themed suites, each named after legendary historical figures like Lucky Luciano and Al Capone. Every room is thoughtfully designed with modern amenities such as flat-screen TVs, mini-fridges, coffee makers, and private bathrooms. Guests can also relax on the rooftop terrace, which offers sweeping views of Great Egg Harbor Bay. The restaurant and bar offer an exceptional dining experience with a spacious indoor area that seats 200 guests, plus an expansive outdoor patio with room for 100 more, all overlooking stunning waterfront views. The marina includes 55 boat slips, accommodating both boats and jet skis, making it a popular destination for boaters and locals alike. With its seamless indoor-outdoor flow, scenic location, and easy access by land or water, Tavern on the Bay is perfectly suited for upscale dining, special events, and summer crowds. Don't miss this rare chance to own a premier waterfront property in one of the Jersey Shore's most sought-after coastal communities.