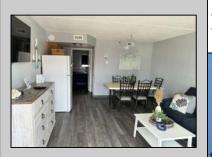

## COMMENTS

Location, Location, Location, this third-floor spacious and well-maintained unit at the Acacia Beachfront Resort has beautiful ocean views and comes fully furnished. This unit which sleeps six is a one-bedroom condo, with one queen and one full bed, and a queen pull out sofa bed, Central Air and recently renovated bathroom. The complex amenities include heated swimming pool, elevator, 2 second floor decks with lounge area and BBQ grills, one off street parking space and pool maintenance. HOA fee includes the exterior and flood insurances, water, sewer, exterior maintenance, common electric and Wi-Fi. Owner pays their electric. Owners are permitted to have pets outside the rental season.