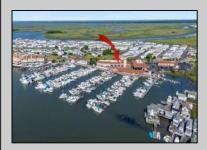

## **COMMENTS**

OPEN HOUSE SAT 7/12 10 AM - 12 PM. Bayfront Living for under \$600k! Welcome to Lighthouse Point Marina—an exceptional bayfront community offering the ultimate coastal lifestyle. This completely updated 3-bedroom, 2-bathroom residence features an open floor plan with vaulted ceilings, creating a bright and airy living space ideal for both relaxing and entertaining. The spacious kitchen is equipped with granite countertops, a large center island, and stainless-steel appliances. Step outside to your private patio area and enjoy the waterfront views and peaceful ambiance. Residents of Lighthouse Point Marina enjoy access to a wide array of amenities including a pool, clubhouse, outdoor shower, and grill area. The monthly association fee includes water, sewer, trash, common area maintenance, master insurances, and a capital improvement contribution, providing peace of mind and ease of ownership. The orange temporary fencing will soon be replaced with a brand-new permanent fence! Call today to schedule your private showing!