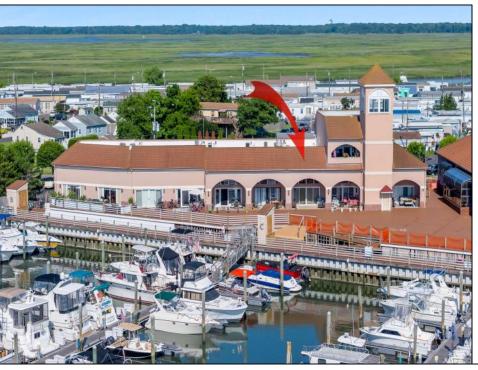

## **COMMENTS**

OPEN HOUSE SAT 7/12 10 AM - 12 PM. Bayfront Living for under \$600k! Welcome to Lighthouse Point Marina—an exceptional bayfront community offering the ultimate coastal lifestyle. This completely updated 3-bedroom, 2-bathroom residence features an open floor plan with vaulted ceilings, creating a bright and airy living space ideal for both relaxing and entertaining. The spacious kitchen is equipped with granite countertops, a large center island, and stainless-steel appliances. Step outside to your private patio area and enjoy the waterfront views and peaceful ambiance. Residents of Lighthouse Point Marina enjoy access to a wide array of amenities including a pool, clubhouse, outdoor shower, and grill area. The monthly association fee includes water, sewer, trash, common area maintenance, master insurances, and a capital improvement contribution, providing peace of mind and ease of ownership. The orange temporary fencing will soon be replaced with a brand-new permanent fence! Call today to schedule your private showing!