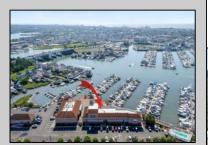

## COMMENTS

OPEN HOUSE SAT 7/12 10 AM - 12 PM. Bayfront Living for under \$600k! Welcome to Lighthouse Point Marina—an exceptional bayfront community offering the ultimate coastal lifestyle. This completely updated 3-bedroom, 2-bathroom residence features an open floor plan with vaulted ceilings, creating a bright and airy living space ideal for both relaxing and entertaining. The spacious kitchen is equipped with granite countertops, a large center island, and stainless-steel appliances. Step outside to your private patio area and enjoy the waterfront views and peaceful ambiance. Residents of Lighthouse Point Marina enjoy access to a wide array of amenities including a pool, clubhouse, outdoor shower, and grill area. The monthly association fee includes water, sewer, trash, common area maintenance, master insurances, and a capital improvement contribution, providing peace of mind and ease of ownership. The orange temporary fencing will soon be replaced with a brand-new permanent fence! Call today to schedule your private showing!