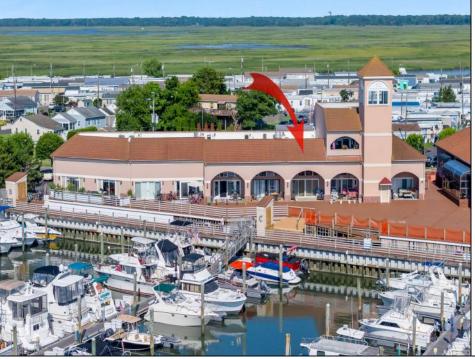

## COMMENTS

OPEN HOUSE SAT 7/12 10 AM - 12 PM. Bayfront Living for under \$600k! Welcome to Lighthouse Point Marina—an exceptional bayfront community offering the ultimate coastal lifestyle. This completely updated 3-bedroom, 2-bathroom residence features an open floor plan with vaulted ceilings, creating a bright and airy living space ideal for both relaxing and entertaining. The spacious kitchen is equipped with granite countertops, a large center island, and stainless-steel appliances. Step outside to your private patio area and enjoy the waterfront views and peaceful ambiance. Residents of Lighthouse Point Marina enjoy access to a wide array of amenities including a pool, clubhouse, outdoor shower, and grill area. The monthly association fee includes water, sewer, trash, common area maintenance, master insurances, and a capital improvement contribution, providing peace of mind and ease of ownership. The orange temporary fencing will soon be replaced with a brand-new permanent fence! Call today to schedule your private showing!