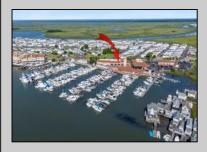

## **COMMENTS**

OPEN HOUSE SAT 7/12 10 AM - 12 PM. Bayfront Living for under \$600k! Welcome to Lighthouse Point Marina—an exceptional bayfront community offering the ultimate coastal lifestyle. This completely updated 3-bedroom, 2-bathroom residence features an open floor plan with vaulted ceilings, creating a bright and airy living space ideal for both relaxing and entertaining. The spacious kitchen is equipped with granite countertops, a large center island, and stainless-steel appliances. Step outside to your private patio area and enjoy the waterfront views and peaceful ambiance. Residents of Lighthouse Point Marina enjoy access to a wide array of amenities including a pool, clubhouse, outdoor shower, and grill area. The monthly association fee includes water, sewer, trash, common area maintenance, master insurances, and a capital improvement contribution, providing peace of mind and ease of ownership. The orange temporary fencing will soon be replaced with a brand-new permanent fence! Call today to schedule your private showing!