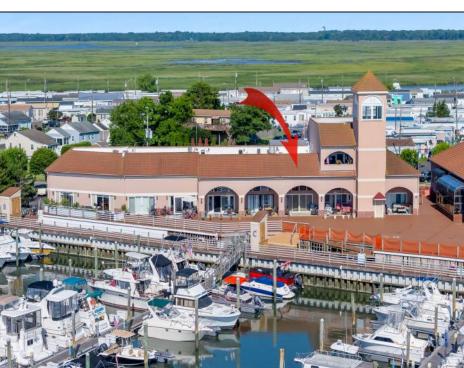

## **COMMENTS**

OPEN HOUSE SAT 7/12 10 AM - 12 PM. Bayfront Living for under \$600k! Welcome to Lighthouse Point Marina—an exceptional bayfront community offering the ultimate coastal lifestyle. This completely updated 3-bedroom, 2-bathroom residence features an open floor plan with vaulted ceilings, creating a bright and airy living space ideal for both relaxing and entertaining. The spacious kitchen is equipped with granite countertops, a large center island, and stainless-steel appliances. Step outside to your private patio area and enjoy the waterfront views and peaceful ambiance. Residents of Lighthouse Point Marina enjoy access to a wide array of amenities including a pool, clubhouse, outdoor shower, and grill area. The monthly association fee includes water, sewer, trash, common area maintenance, master insurances, and a capital improvement contribution, providing peace of mind and ease of ownership. The orange temporary fencing will soon be replaced with a brand-new permanent fence! Call today to schedule your private showing!