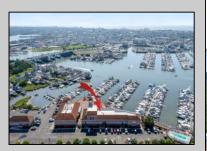

## **COMMENTS**

OPEN HOUSE SAT 7/12 10 AM - 12 PM. Bayfront Living for under \$600k! Welcome to Lighthouse Point Marina—an exceptional bayfront community offering the ultimate coastal lifestyle. This completely updated 3-bedroom, 2-bathroom residence features an open floor plan with vaulted ceilings, creating a bright and airy living space ideal for both relaxing and entertaining. The spacious kitchen is equipped with granite countertops, a large center island, and stainless-steel appliances. Step outside to your private patio area and enjoy the waterfront views and peaceful ambiance. Residents of Lighthouse Point Marina enjoy access to a wide array of amenities including a pool, clubhouse, outdoor shower, and grill area. The monthly association fee includes water, sewer, trash, common area maintenance, master insurances, and a capital improvement contribution, providing peace of mind and ease of ownership. The orange temporary fencing will soon be replaced with a brand-new permanent fence! Call today to schedule your private showing!