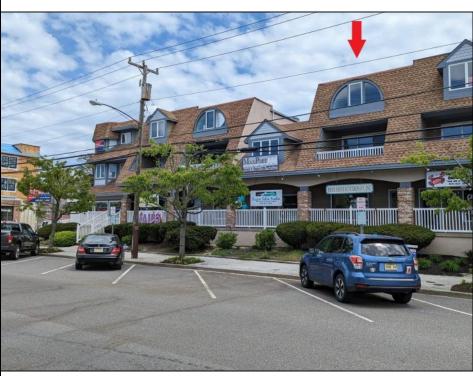

## **COMMENTS**

TRULY A RARE FIND! If you're in the market to purchase a Commercial Unit, then consider this...this beautifully renovated commercial unit comes WITH a two-story townhome! The units are being sold together as a package. FOR THE INVESTMENT MINDED, the projected \$70,000 (+/-) in rental income offsets the majority of your mortgage payment! You may breakdown the pricing as you wish; an even split would mean that you're only paying about \$650,000 each for a commercial unit AND a townhome, which is a fantastic price!! Projected rental income from the Commercial unit is \$26,000/year and the townhome rented for \$44,000 during the 2024 season. The great location sits in Avalon's Business District, at the East end of the Avalon Blvd at 30th Street and Dune Drive. Cross just two streets on the way to the beach! Having two units gives you ultimate flexibility. The Commercial unit offers close to 1,000 square feet and includes front & rear entrances and a Powder Room. The property is perfect for a business, office space or retail. No cooking is permitted on the premises. The high elevation avoids nuisance flooding. The spacious townhome (above the commercial unit) features nearly 1,700 square feet of living area with 3 bedrooms, 2 bathrooms and two private decks! The property offers a large parking area in the rear, which will soon be repaved with a new fence installed. There is just one Condo Fee and one Tax Bill, but TWO units! The property offers an ideal "Park-n-Walk" location in the heart of Avalon, and there's only two streets to cross on the way to amazing beaches!