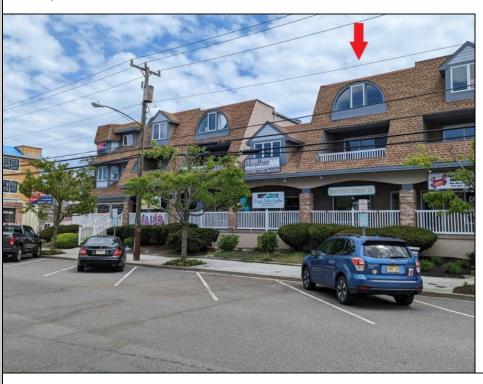

## **COMMENTS**

TRULY A RARE FIND! If you're in the market to purchase a Commercial Unit, then consider this...this beautifully renovated commercial unit comes WITH a two-story townhome! The units are being sold together as a package. FOR THE INVESTMENT MINDED, the projected \$70,000 (+/-) in rental income offsets the majority of your mortgage payment! You may breakdown the pricing as you wish; an even split would mean that you're only paying about \$650,000 each for a commercial unit AND a townhome, which is a fantastic price!! Projected rental income from the Commercial unit is \$26,000/year and the townhome rented for \$44,000 during the 2024 season. The great location sits in Avalon's Business District, at the East end of the Avalon Blvd at 30th Street and Dune Drive. Cross just two streets on the way to the beach! Having two units gives you ultimate flexibility. The Commercial unit offers close to 1,000 square feet and includes front & rear entrances and a Powder Room. The property is perfect for a business, office space or retail. No cooking is permitted on the premises. The high elevation avoids nuisance flooding. The spacious townhome (above the commercial unit) features nearly 1,700 square feet of living area with 3 bedrooms, 2 bathrooms and two private decks! The property offers a large parking area in the rear, which will soon be repaved with a new fence installed. There is just one Condo Fee and one Tax Bill, but TWO units! The property offers an ideal "Park-n-Walk" location in the heart of Avalon, and there's only two streets to cross on the way to amazing beaches!