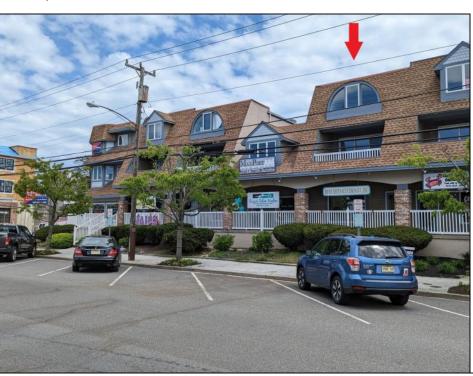

## **COMMENTS**

TRULY A RARE FIND! If you're in the market to purchase a Commercial Unit, then consider this...this beautifully renovated commercial unit comes WITH a two-story townhome! The units are being sold together as a package. FOR THE INVESTMENT MINDED, the projected \$70,000 (+/-) in rental income offsets the majority of your mortgage payment! You may breakdown the pricing as you wish; an even split would mean that you're only paying about \$650,000 each for a commercial unit AND a townhome, which is a fantastic price!! Projected rental income from the Commercial unit is \$26,000/year and the townhome rented for \$44,000 during the 2024 season. The great location sits in Avalon's Business District, at the East end of the Avalon Blvd at 30th Street and Dune Drive. Cross just two streets on the way to the beach! Having two units gives you ultimate flexibility. The Commercial unit offers close to 1,000 square feet and includes front & rear entrances and a Powder Room. The property is perfect for a business, office space or retail. No cooking is permitted on the premises. The high elevation avoids nuisance flooding. The spacious townhome (above the commercial unit) features nearly 1,700 square feet of living area with 3 bedrooms, 2 bathrooms and two private decks! The property offers a large parking area in the rear, which will soon be repaved with a new fence installed. There is just one Condo Fee and one Tax Bill, but TWO units! The property offers an ideal "Park-n-Walk" location in the heart of Avalon, and there's only two streets to cross on the way to amazing beaches!