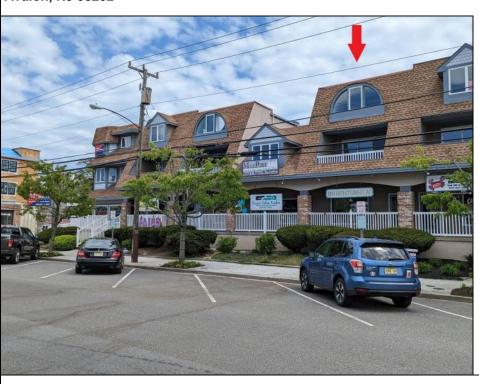

## **COMMENTS**

TRULY A RARE FIND! If you're in the market to purchase a Commercial Unit, then consider this...this beautifully renovated commercial unit comes WITH a two-story townhome! The units are being sold together as a package. FOR THE INVESTMENT MINDED, the projected \$70,000 (+/-) in rental income offsets the majority of your mortgage payment! You may breakdown the pricing as you wish; an even split would mean that you're only paying about \$650,000 each for a commercial unit AND a townhome, which is a fantastic price!! Projected rental income from the Commercial unit is \$26,000/year and the townhome rented for \$44,000 during the 2024 season. The great location sits in Avalon's Business District, at the East end of the Avalon Blvd at 30th Street and Dune Drive. Cross just two streets on the way to the beach! Having two units gives you ultimate flexibility. The Commercial unit offers close to 1,000 square feet and includes front & rear entrances and a Powder Room. The property is perfect for a business, office space or retail. No cooking is permitted on the premises. The high elevation avoids nuisance flooding. The spacious townhome (above the commercial unit) features nearly 1,700 square feet of living area with 3 bedrooms, 2 bathrooms and two private decks! The property offers a large parking area in the rear, which will soon be repaved with a new fence installed. There is just one Condo Fee and one Tax Bill, but TWO units! The property offers an ideal "Park-n-Walk" location in the heart of Avalon, and there's only two streets to cross on the way to amazing beaches!