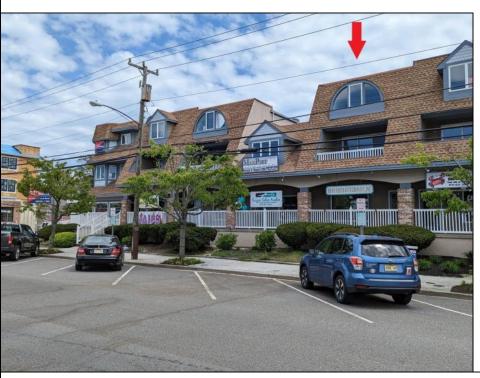

## **COMMENTS**

TRULY A RARE FIND! If you're in the market to purchase a Commercial Unit, then consider this...this beautifully renovated commercial unit comes WITH a two-story townhome! The units are being sold together as a package. FOR THE INVESTMENT MINDED, the projected \$70,000 (+/-) in rental income offsets the majority of your mortgage payment! You may breakdown the pricing as you wish; an even split would mean that you're only paying about \$650,000 each for a commercial unit AND a townhome, which is a fantastic price!! Projected rental income from the Commercial unit is \$26,000/year and the townhome rented for \$44,000 during the 2024 season. The great location sits in Avalon's Business District, at the East end of the Avalon Blvd at 30th Street and Dune Drive. Cross just two streets on the way to the beach! Having two units gives you ultimate flexibility. The Commercial unit offers close to 1,000 square feet and includes front & rear entrances and a Powder Room. The property is perfect for a business, office space or retail. No cooking is permitted on the premises. The high elevation avoids nuisance flooding. The spacious townhome (above the commercial unit) features nearly 1,700 square feet of living area with 3 bedrooms, 2 bathrooms and two private decks! The property offers a large parking area in the rear, which will soon be repaved with a new fence installed. There is just one Condo Fee and one Tax Bill, but TWO units! The property offers an ideal "Park-n-Walk" location in the heart of Avalon, and there's only two streets to cross on the way to amazing beaches!