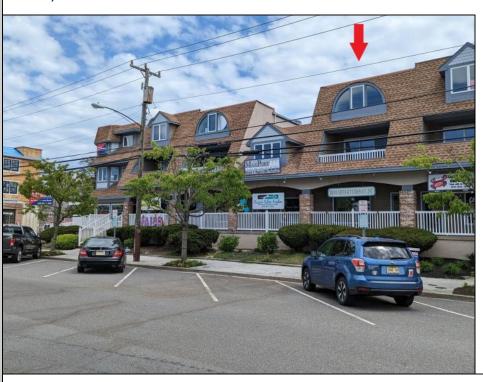

## **COMMENTS**

TRULY A RARE FIND! If you're in the market to purchase a Commercial Unit, then consider this...this beautifully renovated commercial unit comes WITH a two-story townhome! The units are being sold together as a package. FOR THE INVESTMENT MINDED, the projected \$70,000 (+/-) in rental income offsets the majority of your mortgage payment! You may breakdown the pricing as you wish; an even split would mean that you're only paying about \$650,000 each for a commercial unit AND a townhome, which is a fantastic price!! Projected rental income from the Commercial unit is \$26,000/year and the townhome rented for \$44,000 during the 2024 season. The great location sits in Avalon's Business District, at the East end of the Avalon Blvd at 30th Street and Dune Drive. Cross just two streets on the way to the beach! Having two units gives you ultimate flexibility. The Commercial unit offers close to 1,000 square feet and includes front & rear entrances and a Powder Room. The property is perfect for a business, office space or retail. No cooking is permitted on the premises. The high elevation avoids nuisance flooding. The spacious townhome (above the commercial unit) features nearly 1,700 square feet of living area with 3 bedrooms, 2 bathrooms and two private decks! The property offers a large parking area in the rear, which will soon be repaved with a new fence installed. There is just one Condo Fee and one Tax Bill, but TWO units! The property offers an ideal "Park-n-Walk" location in the heart of Avalon, and there's only two streets to cross on the way to amazing beaches!