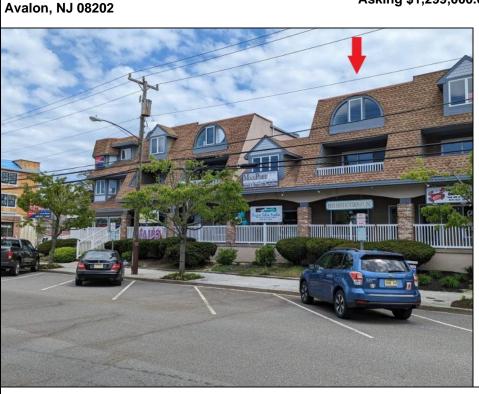

Berger Realty, Inc.
3160 Asbury Avenue
Ocean City, NJ 08226
1-877-237-4371 / 609-399-0076
info@bergerrealty.com

3009 Dune

Asking \$1,299,000.00

## **COMMENTS**

TRULY A RARE FIND! If you're in the market to purchase a Commercial Unit, then consider this...this beautifully renovated commercial unit comes WITH a two-story townhome! The units are being sold together as a package. FOR THE INVESTMENT MINDED, the projected \$70,000 (+/-) in rental income offsets the majority of your mortgage payment! You may breakdown the pricing as you wish; an even split would mean that you're only paying about \$650,000 each for a commercial unit AND a townhome, which is a fantastic price!! Projected rental income from the Commercial unit is \$26,000/year and the townhome rented for \$44,000 during the 2024 season. The great location sits in Avalon's Business District, at the East end of the Avalon Blvd at 30th Street and Dune Drive. Cross just two streets on the way to the beach! Having two units gives you ultimate flexibility. The Commercial unit offers close to 1,000 square feet and includes front & rear entrances and a Powder Room. The property is perfect for a business, office space or retail. No cooking is permitted on the premises. The high elevation avoids nuisance flooding. The spacious townhome (above the commercial unit) features nearly 1,700 square feet of living area with 3 bedrooms, 2 bathrooms and two private decks! The property offers a large parking area in the rear, which will soon be repaved with a new fence installed. There is just one Condo Fee and one Tax Bill, but TWO units! The property offers an ideal "Park-n-Walk" location in the heart of Avalon, and there's only two streets to cross on the way to amazing beaches!