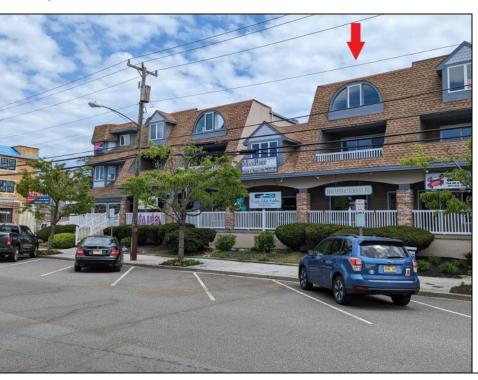

## **COMMENTS**

TRULY A RARE FIND! If you're in the market to purchase a Commercial Unit, then consider this...this beautifully renovated commercial unit comes WITH a two-story townhome! The units are being sold together as a package. FOR THE INVESTMENT MINDED, the projected \$70,000 (+/-) in rental income offsets the majority of your mortgage payment! You may breakdown the pricing as you wish; an even split would mean that you're only paying about \$650,000 each for a commercial unit AND a townhome, which is a fantastic price!! Projected rental income from the Commercial unit is \$26,000/year and the townhome rented for \$44,000 during the 2024 season. The great location sits in Avalon's Business District, at the East end of the Avalon Blvd at 30th Street and Dune Drive. Cross just two streets on the way to the beach! Having two units gives you ultimate flexibility. The Commercial unit offers close to 1,000 square feet and includes front & rear entrances and a Powder Room. The property is perfect for a business, office space or retail. No cooking is permitted on the premises. The high elevation avoids nuisance flooding. The spacious townhome (above the commercial unit) features nearly 1,700 square feet of living area with 3 bedrooms, 2 bathrooms and two private decks! The property offers a large parking area in the rear, which will soon be repaved with a new fence installed. There is just one Condo Fee and one Tax Bill, but TWO units! The property offers an ideal "Park-n-Walk" location in the heart of Avalon, and there's only two streets to cross on the way to amazing beaches!