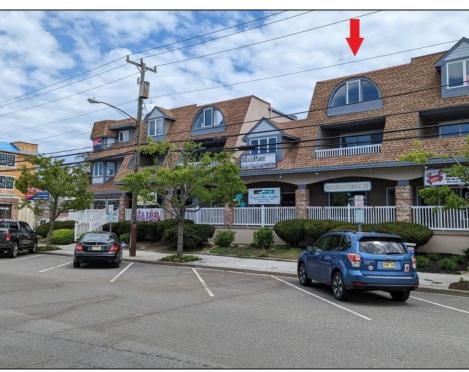

## **COMMENTS**

TRULY A RARE FIND! If you're in the market to purchase a Commercial Unit, then consider this...this beautifully renovated commercial unit comes WITH a two-story townhome! The units are being sold together as a package. FOR THE INVESTMENT MINDED, the projected \$70,000 (+/-) in rental income offsets the majority of your mortgage payment! You may breakdown the pricing as you wish; an even split would mean that you're only paying about \$650,000 each for a commercial unit AND a townhome, which is a fantastic price!! Projected rental income from the Commercial unit is \$26,000/year and the townhome rented for \$44,000 during the 2024 season. The great location sits in Avalon's Business District, at the East end of the Avalon Blvd at 30th Street and Dune Drive. Cross just two streets on the way to the beach! Having two units gives you ultimate flexibility. The Commercial unit offers close to 1,000 square feet and includes front & rear entrances and a Powder Room. The property is perfect for a business, office space or retail. No cooking is permitted on the premises. The high elevation avoids nuisance flooding. The spacious townhome (above the commercial unit) features nearly 1,700 square feet of living area with 3 bedrooms, 2 bathrooms and two private decks! The property offers a large parking area in the rear, which will soon be repaved with a new fence installed. There is just one Condo Fee and one Tax Bill, but TWO units! The property offers an ideal "Park-n-Walk" location in the heart of Avalon, and there's only two streets to cross on the way to amazing beaches!