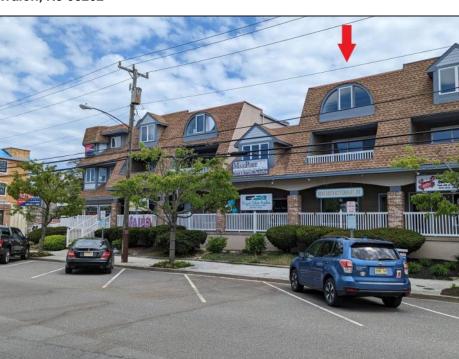

## **COMMENTS**

TRULY A RARE FIND! If you're in the market to purchase a Commercial Unit, then consider this...this beautifully renovated commercial unit comes WITH a two-story townhome! The units are being sold together as a package. FOR THE INVESTMENT MINDED, the projected \$70,000 (+/-) in rental income offsets the majority of your mortgage payment! You may breakdown the pricing as you wish; an even split would mean that you're only paying about \$650,000 each for a commercial unit AND a townhome, which is a fantastic price!! Projected rental income from the Commercial unit is \$26,000/year and the townhome rented for \$44,000 during the 2024 season. The great location sits in Avalon's Business District, at the East end of the Avalon Blvd at 30th Street and Dune Drive. Cross just two streets on the way to the beach! Having two units gives you ultimate flexibility. The Commercial unit offers close to 1,000 square feet and includes front & rear entrances and a Powder Room. The property is perfect for a business, office space or retail. No cooking is permitted on the premises. The high elevation avoids nuisance flooding. The spacious townhome (above the commercial unit) features nearly 1,700 square feet of living area with 3 bedrooms, 2 bathrooms and two private decks! The property offers a large parking area in the rear, which will soon be repaved with a new fence installed. There is just one Condo Fee and one Tax Bill, but TWO units! The property offers an ideal "Park-n-Walk" location in the heart of Avalon, and there's only two streets to cross on the way to amazing beaches!