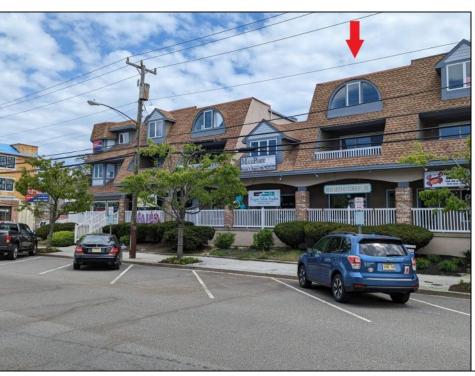

## **COMMENTS**

TRULY A RARE FIND! If you're in the market to purchase a Commercial Unit, then consider this...this beautifully renovated commercial unit comes WITH a two-story townhome! The units are being sold together as a package. FOR THE INVESTMENT MINDED, the projected \$70,000 (+/-) in rental income offsets the majority of your mortgage payment! You may breakdown the pricing as you wish; an even split would mean that you're only paying about \$650,000 each for a commercial unit AND a townhome, which is a fantastic price!! Projected rental income from the Commercial unit is \$26,000/year and the townhome rented for \$44,000 during the 2024 season. The great location sits in Avalon's Business District, at the East end of the Avalon Blvd at 30th Street and Dune Drive. Cross just two streets on the way to the beach! Having two units gives you ultimate flexibility. The Commercial unit offers close to 1,000 square feet and includes front & rear entrances and a Powder Room. The property is perfect for a business, office space or retail. No cooking is permitted on the premises. The high elevation avoids nuisance flooding. The spacious townhome (above the commercial unit) features nearly 1,700 square feet of living area with 3 bedrooms, 2 bathrooms and two private decks! The property offers a large parking area in the rear, which will soon be repaved with a new fence installed. There is just one Condo Fee and one Tax Bill, but TWO units! The property offers an ideal "Park-n-Walk" location in the heart of Avalon, and there's only two streets to cross on the way to amazing beaches!