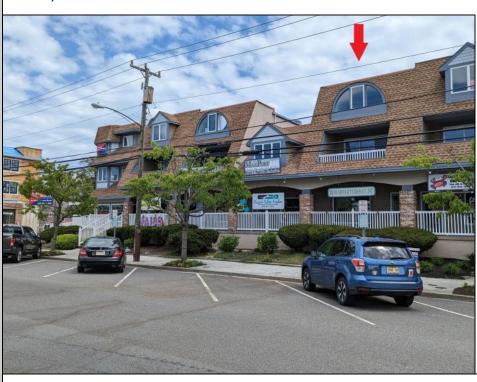

## **COMMENTS**

TRULY A RARE FIND! If you're in the market to purchase a Commercial Unit, then consider this...this beautifully renovated commercial unit comes WITH a two-story townhome! The units are being sold together as a package. FOR THE INVESTMENT MINDED, the projected \$70,000 (+/-) in rental income offsets the majority of your mortgage payment! You may breakdown the pricing as you wish; an even split would mean that you're only paying about \$650,000 each for a commercial unit AND a townhome, which is a fantastic price!! Projected rental income from the Commercial unit is \$26,000/year and the townhome rented for \$44,000 during the 2024 season. The great location sits in Avalon's Business District, at the East end of the Avalon Blvd at 30th Street and Dune Drive. Cross just two streets on the way to the beach! Having two units gives you ultimate flexibility. The Commercial unit offers close to 1,000 square feet and includes front & rear entrances and a Powder Room. The property is perfect for a business, office space or retail. No cooking is permitted on the premises. The high elevation avoids nuisance flooding. The spacious townhome (above the commercial unit) features nearly 1,700 square feet of living area with 3 bedrooms, 2 bathrooms and two private decks! The property offers a large parking area in the rear, which will soon be repaved with a new fence installed. There is just one Condo Fee and one Tax Bill, but TWO units! The property offers an ideal "Park-n-Walk" location in the heart of Avalon, and there's only two streets to cross on the way to amazing beaches!