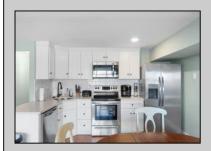

## **COMMENTS**

TRULY A RARE FIND! This beautifully renovated two-story townhome is being sold as a package WITH the commercial unit below it! You can break down the price as you wish - an even split would mean that you're only paying about \$650,000 each for a commercial unit AND a townhome, which is a fantastic price!! The townhome alone is an incredible value, AND you get an income producing commercial unit with the purchase! The property offers an ideal "Parkn-Walk" location in the heart of Avalon, and there's only two streets to cross on the way to amazing beaches! The spacious townhome features nearly 1,700 square feet of living area with 3 bedrooms, 2 bathrooms and two private decks! The Commercial unit also features a renovated interior, which is close to 1,000 square feet and includes front & rear entrances and a Powder Room. The Commercial unit is perfect for a business office or retail. No cooking is permitted on the premises. The property offers a large parking area in the rear, which will soon be repaved with a new fence installed. The income potential from this property is substantial, and having two units gives you ultimate flexibility. There are many options here! Projected rental income from the Commercial unit is \$26,000/year and the townhome rented for \$44,000 during the 2024 season. If your primary focus is personal enjoyment, then you can spend more time enjoying your property here on the 7 Mile Island, and less time renting, all the while letting the Commercial unit's rent pay about two years worth of your Annual RE Tax & Condo Dues! Another way to view this is that the Commercial unit's rental income offsets the payments on about \$370,000 of your mortgage! If you're purchasing using 75% financing, that's about onethird of your loan amount paid for by the Commercial Unit's rental income! FOR THE INVESTMENT MINDED, the projected \$70,000 (+/-) in rent offsets the majority of your mortgage payment! Townhome is owner occupied, EZ to show.

## **PROPERTY DETAILS**

UnitFeatures Hardwood Floors OtherRooms Living Room Kitchen Dining Area AppliancesIncluded Oven Microwave Oven AlsoIncluded Blinds Furniture

Refrigerator Washer Dryer Dishwasher Smoke/Fire De