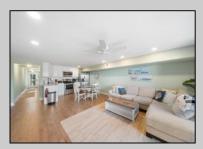

## **PROPERTY DETAILS**

UnitFeatures Hardwood Floors OtherRooms Living Room Kitchen Dining Area AppliancesIncluded Oven Microwave Oven AlsoIncluded Blinds Furniture

Refrigerator Washer Dryer Dishwasher Smoke/Fire De