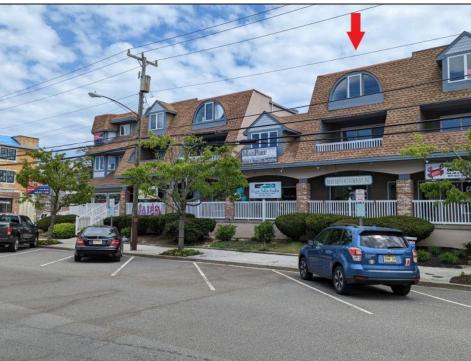

## 3009 Dune Avalon, NJ 08202

## **COMMENTS**

TRULY A RARE FIND! This beautifully renovated two-story townhome is being sold as a package WITH the commercial unit below it! You can break down the price as you wish - an even split would mean that you're only paying about \$650,000 each for a commercial unit AND a townhome, which is a fantastic price!! The townhome alone is an incredible value, AND you get an income producing commercial unit with the purchase! The property offers an ideal "Parkn-Walk" location in the heart of Avalon, and there's only two streets to cross on the way to amazing beaches! The spacious townhome features nearly 1,700 square feet of living area with 3 bedrooms, 2 bathrooms and two private decks! The Commercial unit also features a renovated interior, which is close to 1,000 square feet and includes front & rear entrances and a Powder Room. The Commercial unit is perfect for a business office or retail. No cooking is permitted on the premises. The property offers a large parking area in the rear, which will soon be repaved with a new fence installed. The income potential from this property is substantial, and having two units gives you ultimate flexibility. There are many options here! Projected rental income from the Commercial unit is \$26,000/year and the townhome rented for \$44,000 during the 2024 season. If your primary focus is personal enjoyment, then you can spend more time enjoying your property here on the 7 Mile Island, and less time renting, all the while letting the Commercial unit's rent pay about two years worth of your Annual RE Tax & Condo Dues! Another way to view this is that the Commercial unit's rental income offsets the payments on about \$370,000 of your mortgage! If you're purchasing using 75% financing, that's about onethird of your loan amount paid for by the Commercial Unit's rental income! FOR THE INVESTMENT MINDED, the projected \$70,000 (+/-) in rent offsets the majority of your mortgage payment! Townhome is owner occupied, EZ to show.