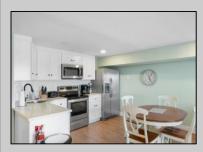

## **PROPERTY DETAILS**

UnitFeatures Hardwood Floors OtherRooms Living Room Kitchen Dining Area AppliancesIncluded Oven Microwave Oven AlsoIncluded Blinds Furniture

Refrigerator Washer Dryer Dishwasher Smoke/Fire De