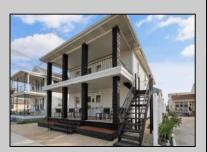

## 238 E LEAMING WILDWOOD, NJ

6 Unit Apartment all with 2 Bedroom

## **COMMENTS**

Amazing Location just a couple blocks to the World Famous Wildwood Beaches, Boardwalk just a few Blocks to Wildwood Crest. There are 2 Buildings that Make up this 6 Unit Complex. The Front Building is 4 Units with 2 on the Upper floor that enjoy Ocean Views and 2 on the First Floor. The apartments are bright and airy. Each feature 2 bedrooms tastefully decorated and are being sold fully furnished as seen. This home has its own private patio area and may also take advantage of the common picnic area between the 2 houses. There is Luxury vinyl plank flooring for convenient cleanup and to protect against sand and water brought back from the beach andoutdoor shower. This property is heated for year round usage and makes a great investment property or 2nd home. Also conveniently located near the convention center, you may take advantage of all of the events in the shoulder seasons as well that are put on at that venue. The Owners have all of the Condo Docs, Surveys and exemptions needed should you decide to convert these to condominiums. The owners were going to sell individually and have been working on the units. Last year the property grossed \$133,000 with very little effort or Marketing. The \$25,000/unit should be easily attained and should the properties be pushed a bit more and rented over the fall and winter, you could expect another 10k/unit