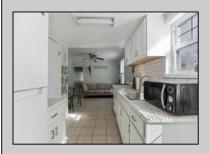

## **COMMENTS**

Amazing Location just a couple blocks to the World Famous Wildwood Beaches, Boardwalk just a few Blocks to Wildwood Crest. There are 2 Buildings that Make up this 6 Unit Complex. The Front Building is 4 Units with 2 on the Upper floor that enjoy Ocean Views and 2 on the First Floor. The apartments are bright and airy. Each feature 2 bedrooms tastefully decorated and are being sold fully furnished as seen. This home has its own private patio area and may also take advantage of the common picnic area between the 2 houses. There is Luxury vinyl plank flooring for convenient cleanup and to protect against sand and water brought back from the beach andoutdoor shower. This property is heated for year round usage and makes a great investment property or 2nd home. Also conveniently located near the convention center, you may take advantage of all of the events in the shoulder seasons as well that are put on at that venue. The Owners have all of the Condo Docs, Surveys and exemptions needed should you decide to convert these to condominiums. The owners were going to sell individually and have been working on the units. Last year the property grossed \$133,000 with very little effort or Marketing. The \$25,000/unit should be easily attained and should the properties be pushed a bit more and rented over the fall and winter, you could expect another 10k/unit