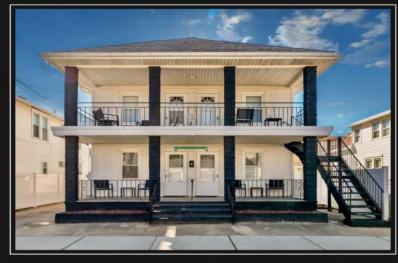

## 238 E LEAMING WILDWOOD, NJ

6 Unit Apartment all with 2 Bedroom

## **COMMENTS**

Amazing Location just a couple blocks to the World Famous Wildwood Beaches, Boardwalk just a few Blocks to Wildwood Crest. There are 2 Buildings that Make up this 6 Unit Complex. The Front Building is 4 Units with 2 on the Upper floor that enjoy Ocean Views and 2 on the First Floor. The apartments are bright and airy. Each feature 2 bedrooms tastefully decorated and are being sold fully furnished as seen. This home has its own private patio area and may also take advantage of the common picnic area between the 2 houses. There is Luxury vinyl plank flooring for convenient cleanup and to protect against sand and water brought back from the beach andoutdoor shower. This property is heated for year round usage and makes a great investment property or 2nd home. Also conveniently located near the convention center, you may take advantage of all of the events in the shoulder seasons as well that are put on at that venue. The Owners have all of the Condo Docs, Surveys and exemptions needed should you decide to convert these to condominiums. The owners were going to sell individually and have been working on the units. Last year the property grossed \$133,000 with very little effort or Marketing. The \$25,000/unit should be easily attained and should the properties be pushed a bit more and rented over the fall and winter, you could expect another 10k/unit