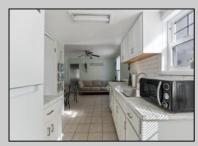

## COMMENTS

Amazing Location just a couple blocks to the World Famous Wildwood Beaches, Boardwalk just a few Blocks to Wildwood Crest. There are 2 Buildings that Make up this 6 Unit Complex. The Front Building is 4 Units with 2 on the Upper floor that enjoy Ocean Views and 2 on the First Floor. The apartments are bright and airy. Each feature 2 bedrooms tastefully decorated and are being sold fully furnished as seen. This home has its own private patio area and may also take advantage of the common picnic area between the 2 houses. There is Luxury vinyl plank flooring for convenient cleanup and to protect against sand and water brought back from the beach andoutdoor shower. This property is heated for year round usage and makes a great investment property or 2nd home. Also conveniently located near the convention center, you may take advantage of all of the events in the shoulder seasons as well that are put on at that venue. The Owners have all of the Condo Docs, Surveys and exemptions needed should you decide to convert these to condominiums. The owners were going to sell individually and have been working on the units. Last year the property grossed \$133,000 with very little effort or Marketing. The \$25,000/unit should be easily attained and should the properties be pushed a bit more and rented over the fall and winter, you could expect another 10k/unit