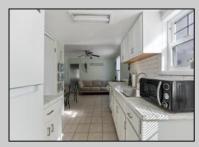

## COMMENTS

Amazing Location just a couple blocks to the World Famous Wildwood Beaches, Boardwalk just a few Blocks to Wildwood Crest. There are 2 Buildings that Make up this 6 Unit Complex. The Front Building is 4 Units with 2 on the Upper floor that enjoy Ocean Views and 2 on the First Floor. The apartments are bright and airy. Each feature 2 bedrooms tastefully decorated and are being sold fully furnished as seen. This home has its own private patio area and may also take advantage of the common picnic area between the 2 houses. There is Luxury vinyl plank flooring for convenient cleanup and to protect against sand and water brought back from the beach andoutdoor shower. This property is heated for year round usage and makes a great investment property or 2nd home. Also conveniently located near the convention center, you may take advantage of all of the events in the shoulder seasons as well that are put on at that venue. The Owners have all of the Condo Docs, Surveys and exemptions needed should you decide to convert these to condominiums. The owners were going to sell individually and have been working on the units. Last year the property grossed \$133,000 with very little effort or Marketing. The \$25,000/unit should be easily attained and should the properties be pushed a bit more and rented over the fall and winter, you could expect another 10k/unit