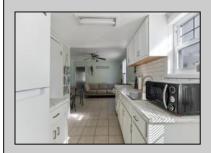

## **COMMENTS**

Amazing Location just a couple blocks to the World Famous Wildwood Beaches, Boardwalk just a few Blocks to Wildwood Crest. There are 2 Buildings that Make up this 6 Unit Complex. The Front Building is 4 Units with 2 on the Upper floor that enjoy Ocean Views and 2 on the First Floor. The apartments are bright and airy. Each feature 2 bedrooms tastefully decorated and are being sold fully furnished as seen. This home has its own private patio area and may also take advantage of the common picnic area between the 2 houses. There is Luxury vinyl plank flooring for convenient cleanup and to protect against sand and water brought back from the beach andoutdoor shower. This property is heated for year round usage and makes a great investment property or 2nd home. Also conveniently located near the convention center, you may take advantage of all of the events in the shoulder seasons as well that are put on at that venue. The Owners have all of the Condo Docs, Surveys and exemptions needed should you decide to convert these to condominiums. The owners were going to sell individually and have been working on the units. Last year the property grossed \$133,000 with very little effort or Marketing. The \$25,000/unit should be easily attained and should the properties be pushed a bit more and rented over the fall and winter, you could expect another 10k/unit