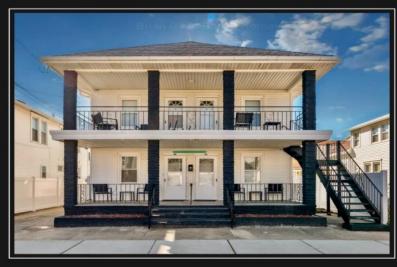

## 238 E LEAMING WILDWOOD, NJ

6 Unit Apartment all with 2 Bedroom

## **COMMENTS**

Amazing Location just a couple blocks to the World Famous Wildwood Beaches, Boardwalk just a few Blocks to Wildwood Crest. There are 2 Buildings that Make up this 6 Unit Complex. The Front Building is 4 Units with 2 on the Upper floor that enjoy Ocean Views and 2 on the First Floor. The apartments are bright and airy. Each feature 2 bedrooms tastefully decorated and are being sold fully furnished as seen. This home has its own private patio area and may also take advantage of the common picnic area between the 2 houses. There is Luxury vinyl plank flooring for convenient cleanup and to protect against sand and water brought back from the beach andoutdoor shower. This property is heated for year round usage and makes a great investment property or 2nd home. Also conveniently located near the convention center, you may take advantage of all of the events in the shoulder seasons as well that are put on at that venue. The Owners have all of the Condo Docs, Surveys and exemptions needed should you decide to convert these to condominiums. The owners were going to sell individually and have been working on the units. Last year the property grossed \$133,000 with very little effort or Marketing. The \$25,000/unit should be easily attained and should the properties be pushed a bit more and rented over the fall and winter, you could expect another 10k/unit