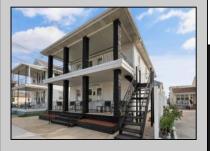

## 238 E LEAMING WILDWOOD, NJ

6 Unit Apartment all with 2 Bedroom

## **COMMENTS**

Amazing Location just a couple blocks to the World Famous Wildwood Beaches, Boardwalk just a few Blocks to Wildwood Crest. There are 2 Buildings that Make up this 6 Unit Complex. The Front Building is 4 Units with 2 on the Upper floor that enjoy Ocean Views and 2 on the First Floor. The apartments are bright and airy. Each feature 2 bedrooms tastefully decorated and are being sold fully furnished as seen. This home has its own private patio area and may also take advantage of the common picnic area between the 2 houses. There is Luxury vinyl plank flooring for convenient cleanup and to protect against sand and water brought back from the beach andoutdoor shower. This property is heated for year round usage and makes a great investment property or 2nd home. Also conveniently located near the convention center, you may take advantage of all of the events in the shoulder seasons as well that are put on at that venue. The Owners have all of the Condo Docs, Surveys and exemptions needed should you decide to convert these to condominiums. The owners were going to sell individually and have been working on the units. Last year the property grossed \$133,000 with very little effort or Marketing. The \$25,000/unit should be easily attained and should the properties be pushed a bit more and rented over the fall and winter, you could expect another 10k/unit