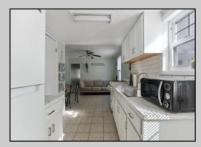

## COMMENTS

Amazing Location just a couple blocks to the World Famous Wildwood Beaches, Boardwalk just a few Blocks to Wildwood Crest. There are 2 Buildings that Make up this 6 Unit Complex. The Front Building is 4 Units with 2 on the Upper floor that enjoy Ocean Views and 2 on the First Floor. The apartments are bright and airy. Each feature 2 bedrooms tastefully decorated and are being sold fully furnished as seen. This home has its own private patio area and may also take advantage of the common picnic area between the 2 houses. There is Luxury vinyl plank flooring for convenient cleanup and to protect against sand and water brought back from the beach andoutdoor shower. This property is heated for year round usage and makes a great investment property or 2nd home. Also conveniently located near the convention center, you may take advantage of all of the events in the shoulder seasons as well that are put on at that venue. The Owners have all of the Condo Docs, Surveys and exemptions needed should you decide to convert these to condominiums. The owners were going to sell individually and have been working on the units. Last year the property grossed \$133,000 with very little effort or Marketing. The \$25,000/unit should be easily attained and should the properties be pushed a bit more and rented over the fall and winter, you could expect another 10k/unit