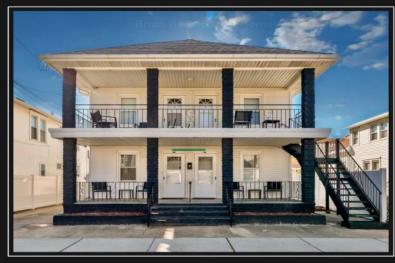

## 238 E LEAMING WILDWOOD, NJ

6 Unit Apartment all with 2 Bedroom

## **COMMENTS**

Amazing Location just a couple blocks to the World Famous Wildwood Beaches, Boardwalk just a few Blocks to Wildwood Crest. There are 2 Buildings that Make up this 6 Unit Complex. The Front Building is 4 Units with 2 on the Upper floor that enjoy Ocean Views and 2 on the First Floor. The apartments are bright and airy. Each feature 2 bedrooms tastefully decorated and are being sold fully furnished as seen. This home has its own private patio area and may also take advantage of the common picnic area between the 2 houses. There is Luxury vinyl plank flooring for convenient cleanup and to protect against sand and water brought back from the beach andoutdoor shower. This property is heated for year round usage and makes a great investment property or 2nd home. Also conveniently located near the convention center, you may take advantage of all of the events in the shoulder seasons as well that are put on at that venue. The Owners have all of the Condo Docs, Surveys and exemptions needed should you decide to convert these to condominiums. The owners were going to sell individually and have been working on the units. Last year the property grossed \$133,000 with very little effort or Marketing. The \$25,000/unit should be easily attained and should the properties be pushed a bit more and rented over the fall and winter, you could expect another 10k/unit