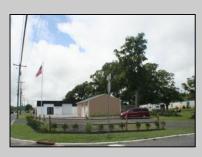

## **COMMENTS**

604 North Wildwood Boulevard and 605 Pershing Avenue are being sold together. . . . Total square feet of the 2 adjoining lots is approximately 43,741, just about 1 acre on the Boulevard . . . Zoning is Town Business . . . There are many possibilities for this large commercial lot. . . . See Associated Documents for the Town Business Regulations... PROPERTY DETAILS