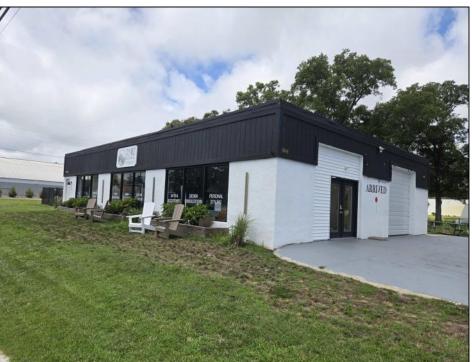

## **COMMENTS**

604 North Wildwood Boulevard and 605 Pershing Avenue are being sold together. . . . Total square feet of the 2 adjoining lots is approximately 43,741, just about 1 acre on the Boulevard . . . Zoning is Town Business . . . There are many possibilities for this large commercial lot. . . . See Associated Documents for the Town Business Regulations... PROPERTY DETAILS

|          | I NOI ENTI DETAILO |                |              |
|----------|--------------------|----------------|--------------|
| Exterior | OutsideFeatures    | ParkingGarage  | OtherRooms   |
| Block    | Truck Door         | 6 To 10 Spaces | Retail Store |