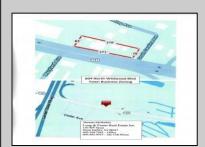

## **COMMENTS**

604 North Wildwood Boulevard and 605 Pershing Avenue are being sold together. . . . Total square feet of the 2 adjoining lots is approximately 43,741, just about 1 acre on the Boulevard . . . Zoning is Town Business . . . There are many possibilities for this large commercial lot. . . . See Associated Documents for the Town Business Regulations... PROPERTY DETAILS