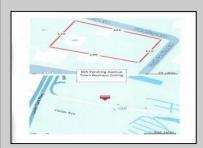

## **COMMENTS**

604 North Wildwood Boulevard and 605 Pershing Avenue are being sold together. . . . Total square feet of the 2 adjoining lots is approximately 43,741, just about 1 acre on the Boulevard . . . Zoning is Town Business . . . There are many possibilities for this large commercial lot. . . . See Associated Documents for the Town Business Regulations... PROPERTY DETAILS