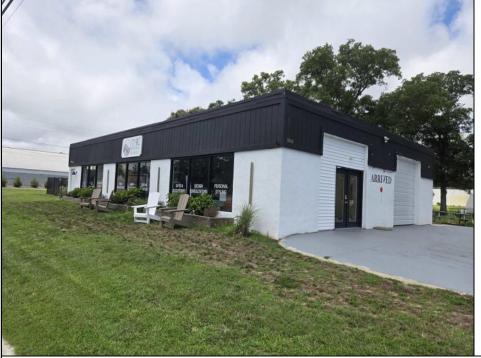

## **COMMENTS**

604 North Wildwood Boulevard and 605 Pershing Avenue are being sold together. . . . Total square feet of the 2 adjoining lots is approximately 43,741, just over 1 acre on the Boulevard . . . Zoning is Town Business . . . There are many possibilities for this large commercial lot. . . . See Associated Documents for the Town Business Requirements . . Store is presently leased, tenant pays \$2500/month.

OutsideFeatures Exterior OtherRooms ParkingGarage Truck Door 6 To 10 Spaces Retail Store

Metal Fence

Security Light/System

HotWater Water Heating Cooling Gas Natural Central Air Gas Private Forced Air Conditioning