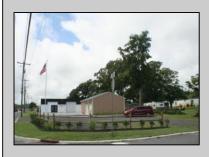

## **COMMENTS**

604 North Wildwood Boulevard and 605 Pershing Avenue are being sold together. . . . Total square feet of the 2 adjoining lots is approximately 43,741, just over 1 acre on the Boulevard . . . Zoning is Town Business . . . There are many possibilities for this large commercial lot. . . . See Associated Documents for the Town Business Requirements . . Store is presently leased, tenant pays \$2500/month.