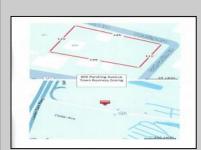

## **COMMENTS**

604 North Wildwood Boulevard and 605 Pershing Avenue are being sold together. . . . Total square feet of the 2 adjoining lots is approximately 43,741, just over 1 acre on the Boulevard . . . Zoning is Town Business . . . There are many possibilities for this large commercial lot. . . . See Associated Documents for the Town Business Requirements . . Store is presently leased, tenant pays \$2500/month.