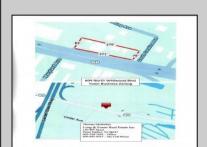

## **COMMENTS**

604 North Wildwood Boulevard and 605 Pershing Avenue are being sold together. . . . Total square feet of the 2 adjoining lots is approximately 43,741, just over 1 acre on the Boulevard . . . Zoning is Town Business . . . There are many possibilities for this large commercial lot. . . . See Associated Documents for the Town Business Requirements . . Store is presently leased, tenant pays \$2500/month.