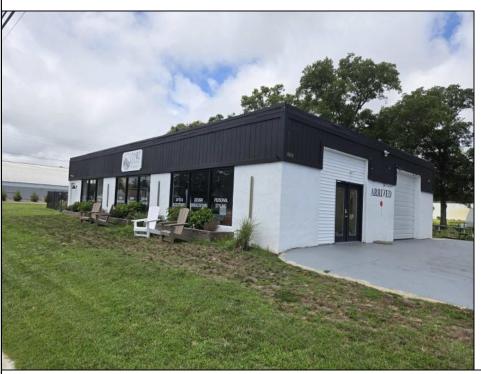

## **COMMENTS**

604 North Wildwood Boulevard and 605 Pershing Avenue are being sold together. . . . Total square feet of the 2 adjoining lots is approximately 43,741, just over 1 acre on the Boulevard . . . Zoning is Town Business . . . There are many possibilities for this large commercial lot. . . . See Associated Documents for the Town Business Requirements . . Store is presently leased, tenant pays \$2500/month.

| PR | OPER | TY D | ETA | ILS |
|----|------|------|-----|-----|

| Exterior | OutsideFeatures | ParkingGarage  | OtherRooms   |
|----------|-----------------|----------------|--------------|
| Block    | Truck Door      | 6 To 10 Spaces | Retail Store |
| Metal    | Fence           |                |              |