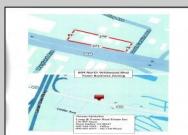

## **COMMENTS**

604 North Wildwood Boulevard and 605 Pershing Avenue are being sold together. . . . Total square feet of the 2 adjoining lots is approximately 43,741, just over 1 acre on the Boulevard . . . Zoning is Town Business . . . There are many possibilities for this large commercial lot. . . . See Associated Documents for the Town Business Requirements . . Store is presently leased, tenant pays \$2500/month.