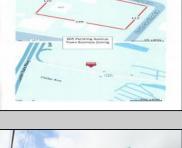

## **COMMENTS**

604 North Wildwood Boulevard and 605 Pershing Avenue are being sold together. . . . Total square feet of the 2 adjoining lots is approximately 43,741, just over 1 acre on the Boulevard . . . Zoning is Town Business . . . There are many possibilities for this large commercial lot. . . . See Associated Documents for the Town Business Requirements . . Store is presently leased, tenant pays \$2500/month.