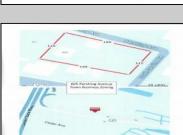

## **COMMENTS**

604 North Wildwood Boulevard and 605 Pershing Avenue are being sold together. . . . Total square feet of the 2 adjoining lots is approximately 43,741, just over 1 acre on the Boulevard . . . Zoning is Town Business . . . There are many possibilities for this large commercial lot. . . . See Associated Documents for the Town Business Requirements . . Store is presently leased, tenant pays \$2500/month.