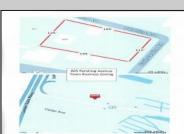

## **COMMENTS**

604 North Wildwood Boulevard and 605 Pershing Avenue are being sold together. . . . Total square feet of the 2 adjoining lots is approximately 43,741, just over 1 acre on the Boulevard . . . Zoning is Town Business . . . There are many possibilities for this large commercial lot. . . . See Associated Documents for the Town Business Regulations...