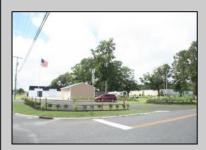

## **COMMENTS**

604 North Wildwood Boulevard and 605 Pershing Avenue are being sold together. . . . Total square feet of the 2 adjoining lots is approximately 43,741, just over 1 acre on the Boulevard . . . Zoning is Town Business . . . There are many possibilities for this large commercial lot. . . . See Associated Documents for the Town Business Regulations...