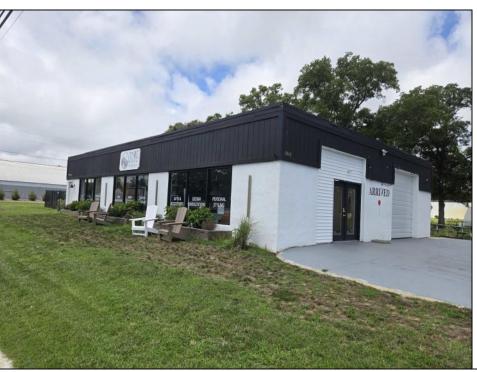

## **COMMENTS**

604 North Wildwood Boulevard and 605 Pershing Avenue are being sold together. . . . Total square feet of the 2 adjoining lots is approximately 43,741, just over 1 acre on the Boulevard . . . Zoning is Town Business . . . There are many possibilities for this large commercial lot. . . . See Associated Documents for the Town Business Regulations...