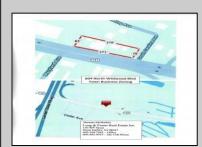

## **COMMENTS**

604 North Wildwood Boulevard and 605 Pershing Avenue are being sold together. . . . Total square feet of the 2 adjoining lots is approximately 43,741, just over 1 acre on the Boulevard . . . Zoning is Town Business . . . There are many possibilities for this large commercial lot. . . . See Associated Documents for the Town Business Regulations...