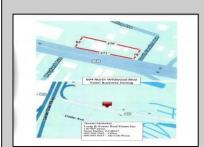

## 604 North Wildwood Blvd Cape May Court House, NJ 08210

Asking \$1,255,000.00

## **COMMENTS**

604 North Wildwood Boulevard and 605 Pershing Avenue are being sold together. . . . Total square feet of the 2 adjoining lots is approximately 43,741, just over 1 acre on the Boulevard . . . Zoning is Town Business . . . There are many possibilities for this large commercial lot. . . . See Associated Documents for the Town Business Requirements . . Store is presently leased, tenant pays \$2500/month.