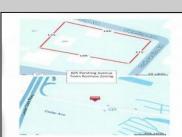

## **COMMENTS**

604 North Wildwood Boulevard and 605 Pershing Avenue are being sold together. . . . Total square feet of the 2 adjoining lots is approximately 43,741, just over 1 acre on the Boulevard . . . Zoning is Town Business . . . There are many possibilities for this large commercial lot. . . . See Associated Documents for the Town Business Requirements . . Store is presently leased, tenant pays \$2500/month.