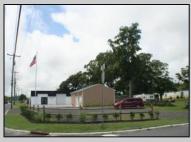

## **COMMENTS**

604 North Wildwood Boulevard and 605 Pershing Avenue are being sold together. . . . Total square feet of the 2 adjoining lots is approximately 43,741, just over 1 acre on the Boulevard . . . Zoning is Town Business . . . There are many possibilities for this large commercial lot. . . . See Associated Documents for the Town Business Requirements . . Store is presently leased, tenant pays \$2500/month.

| PROPERTY | DETVII | e  |
|----------|--------|----|
| FNUFERI  | DEIAIL | -0 |

| Exterior | OutsideFeatures | ParkingGarage  | OtherRooms   |
|----------|-----------------|----------------|--------------|
| Block    | Truck Door      | 6 To 10 Spaces | Retail Store |
| Metal    | Fence           |                |              |