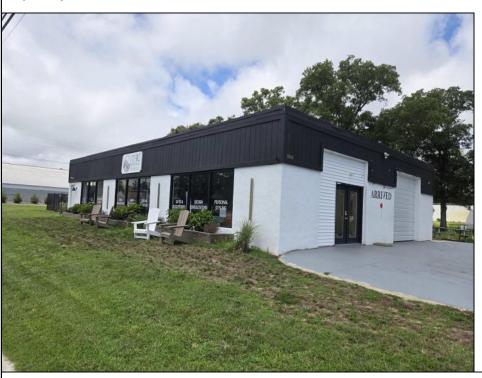

## 604 North Wildwood Blvd Cape May Court House, NJ 08210

Asking \$1,255,000.00

## **COMMENTS**

604 North Wildwood Boulevard and 605 Pershing Avenue are being sold together. . . . Total square feet of the 2 adjoining lots is approximately 43,741, just over 1 acre on the Boulevard . . . Zoning is Town Business . . . There are many possibilities for this large commercial lot. . . . See Associated Documents for the Town Business Requirements . . Store is presently leased, tenant pays \$2500/month.

| PROPERTY | DETVII | e  |
|----------|--------|----|
| FNUFERI  | DEIAIL | -0 |

| Exterior | OutsideFeatures | ParkingGarage  | OtherRooms   |
|----------|-----------------|----------------|--------------|
| Block    | Truck Door      | 6 To 10 Spaces | Retail Store |
| Metal    | Fence           |                |              |