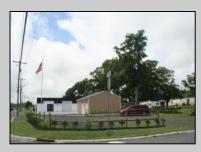

## **COMMENTS**

604 North Wildwood Boulevard and 605 Pershing Avenue are being sold together. . . . Total square feet of the 2 adjoining lots is approximately 43,741, just over 1 acre on the Boulevard . . . Zoning is Town Business . . . There are many possibilities for this large commercial lot. . . . See Associated Documents for the Town Business Regulations . . Store is presently leased, tenant pays \$2500/month. PROPERTY DETAILS