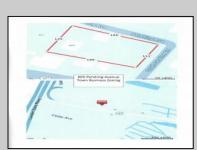

## **COMMENTS**

604 North Wildwood Boulevard and 605 Pershing Avenue are being sold together. . . . Total square feet of the 2 adjoining lots is approximately 43,741, just over 1 acre on the Boulevard . . . Zoning is Town Business . . . There are many possibilities for this large commercial lot. . . . See Associated Documents for the Town Business Regulations . . Store is presently leased, tenant pays \$2500/month. PROPERTY DETAILS