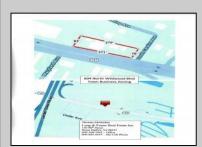

## **COMMENTS**

604 North Wildwood Boulevard and 605 Pershing Avenue are being sold together. . . . Total square feet of the 2 adjoining lots is approximately 43,741, just over 1 acre on the Boulevard . . . Zoning is Town Business . . . There are many possibilities for this large commercial lot. . . . See Associated Documents for the Town Business Regulations . . Store is presently leased, tenant pays \$2500/month. PROPERTY DETAILS