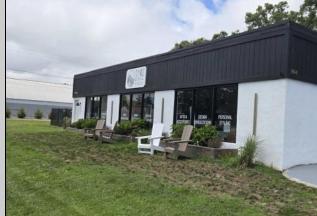

## **COMMENTS**

604 North Wildwood Boulevard and 605 Pershing Avenue are being sold together. . . . Total square feet of the 2 adjoining lots is approximately 43,741, just over 1 acre on the Boulevard . . . Zoning is Town Business . . . There are many possibilities for this large commercial lot. . . . See Associated Documents for the Town Business Regulations . . Store is presently leased, tenant pays \$2500/month. PROPERTY DETAILS

OutsideFeatures Exterior ParkingGarage

OtherRooms Block Truck Door 6 To 10 Spaces Retail Store Metal Fence

Security Light/System

HotWater Water Heating Cooling Gas Natural Central Air Gas Private

Forced Air Conditioning