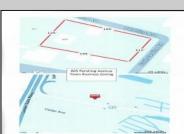

## **COMMENTS**

604 North Wildwood Boulevard and 605 Pershing Avenue are being sold together. . . . Total square feet of the 2 adjoining lots is approximately 43,741, just over 1 acre on the Boulevard . . . Zoning is Town Business . . . There are many possibilities for this large commercial lot. . . . See Associated Documents for the Town Business Requirements . . Store is presently leased, tenant pays \$2500/month.