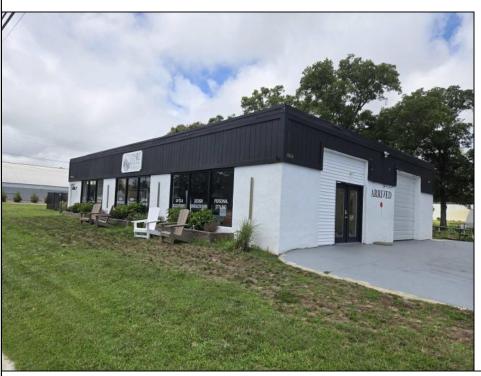

## **COMMENTS**

604 North Wildwood Boulevard and 605 Pershing Avenue are being sold together. . . . Total square feet of the 2 adjoining lots is approximately 43,741, just over 1 acre on the Boulevard . . . Zoning is Town Business . . . There are many possibilities for this large commercial lot. . . . See Associated Documents for the Town Business Requirements . . Store is presently leased, tenant pays \$2500/month.

| DDO | DEDTY | DETAIL |    |
|-----|-------|--------|----|
| PRU | PERTY | DETAI  | LO |

| Exterior | OutsideFeatures | ParkingGarage  | OtherRooms   |
|----------|-----------------|----------------|--------------|
| Block    | Truck Door      | 6 To 10 Spaces | Retail Store |
| Metal    | Fence           |                |              |