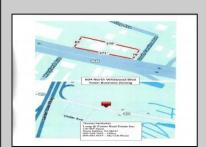

## 604 North Wildwood Blvd Cape May Court House, NJ 08210

Asking \$1,255,000.00

## **COMMENTS**

604 North Wildwood Boulevard and 605 Pershing Avenue are being sold together. . . . Total square feet of the 2 adjoining lots is approximately 43,741, just over 1 acre on the Boulevard . . . Zoning is Town Business . . . There are many possibilities for this large commercial lot. . . . See Associated Documents for the Town Business Requirements . . Store is presently leased, tenant pays \$2500/month.