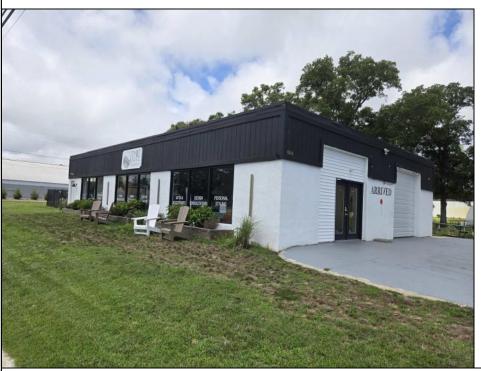

## **COMMENTS**

604 North Wildwood Boulevard and 605 Pershing Avenue are being sold together. . . . Total square feet of the 2 adjoining lots is approximately 43,741, just over 1 acre on the Boulevard . . . Zoning is Town Business . . . There are many possibilities for this large commercial lot. . . . See Associated Documents for the Town Business Regulations . . Store is presently leased, tenant pays \$2500/month.

| PR | OPERT | Y DETA | AILS. |
|----|-------|--------|-------|

| Exterior | OutsideFeatures | ParkingGarage  | OtherRooms   |
|----------|-----------------|----------------|--------------|
| Block    | Truck Door      | 6 To 10 Spaces | Retail Store |
| Metal    | Fence           |                |              |