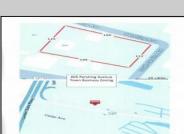

## **COMMENTS**

604 North Wildwood Boulevard and 605 Pershing Avenue are being sold together. . . . Total square feet of the 2 adjoining lots is approximately 43,741, just about 1 acre on the Boulevard . . . Zoning is Town Business . . . There are many possibilities for this large commercial lot. . . . See Associated Documents for the Town Business Regulations...