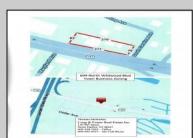

Berger Realty, Inc. 3160 Asbury Avenue Ocean City, NJ 08226 1-877-237-4371 / 609-399-0076 info@bergerrealty.com

info@bergerrealt

604 North Wildwood Blvd Cape May Court House, NJ 08210

Asking \$1,255,000.00

## **COMMENTS**

604 North Wildwood Boulevard and 605 Pershing Avenue are being sold together. . . . Total square feet of the 2 adjoining lots is approximately 43,741, just about 1 acre on the Boulevard . . . Zoning is Town Business . . . There are many possibilities for this large commercial lot. . . . See Associated Documents for the Town Business Regulations...