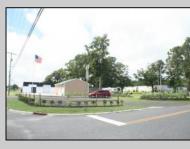

## COMMENTS

604 North Wildwood Boulevard and 605 Pershing Avenue are being sold together. . . . Total square feet of the 2 adjoining lots is approximately 43,741, just over 1 acre on the Boulevard . . . Zoning is Town Business . . . There are many possibilities for this large commercial lot. . . . See Associated Documents for the Town Business Requirements . . Store is presently leased, tenant pays \$2500/month.