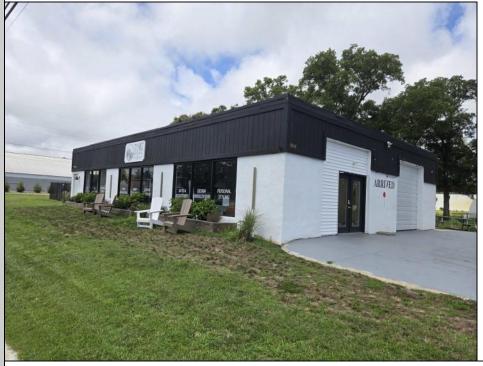

## COMMENTS

604 North Wildwood Boulevard and 605 Pershing Avenue are being sold together. . . . Total square feet of the 2 adjoining lots is approximately 43,741, just over 1 acre on the Boulevard . . . Zoning is Town Business . . . There are many possibilities for this large commercial lot. . . . See Associated Documents for the Town Business Requirements . . Store is presently leased, tenant pays \$2500/month.

| PROPERTY DETAILS                     |                                                                |                                      |                            |
|--------------------------------------|----------------------------------------------------------------|--------------------------------------|----------------------------|
| Exterior<br>Block<br>Metal           | OutsideFeatures<br>Truck Door<br>Fence<br>Security Light/Syste | ParkingGarage<br>6 To 10 Spaces<br>m | OtherRooms<br>Retail Store |
| Heating<br>Gas Natural<br>Forced Air | Cooling<br>Central<br>Conditioning                             | HotWater<br>Air Gas                  | Water<br>Private           |