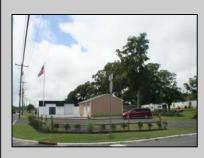

## COMMENTS

604 North Wildwood Boulevard and 605 Pershing Avenue are being sold together. . . . Total square feet of the 2 adjoining lots is approximately 43,741, just over 1 acre on the Boulevard . . . Zoning is Town Business . . . There are many possibilities for this large commercial lot. . . . See Associated Documents for the Town Business Requirements . . Store is presently leased, tenant pays \$2500/month.