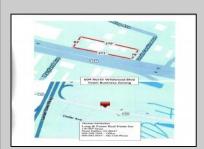

## COMMENTS

604 North Wildwood Boulevard and 605 Pershing Avenue are being sold together. . . . Total square feet of the 2 adjoining lots is approximately 43,741, just over 1 acre on the Boulevard . . . Zoning is Town Business . . . There are many possibilities for this large commercial lot. . . . See Associated Documents for the Town Business Regulations . . Store is presently leased, tenant pays \$2500/month.