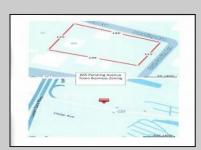

## COMMENTS

604 North Wildwood Boulevard and 605 Pershing Avenue are being sold together. . . . Total square feet of the 2 adjoining lots is approximately 43,741, just over 1 acre on the Boulevard . . . Zoning is Town Business . . . There are many possibilities for this large commercial lot. . . . See Associated Documents for the Town Business Regulations . . Store is presently leased, tenant pays \$2500/month.