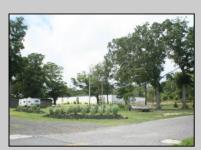

## **COMMENTS**

604 North Wildwood Boulevard and 605 Pershing Avenue are being sold together. . . . Total square feet of the 2 adjoining lots is approximately 43,741, just over 1 acre on the Boulevard . . . Zoning is Town Business . . . There are many possibilities for this large commercial lot. . . . See Associated Documents for the Town Business Regulations...