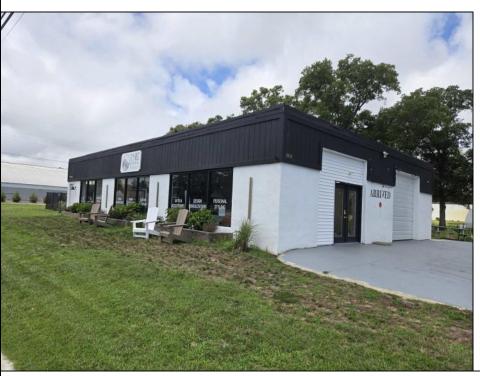

## **COMMENTS**

604 North Wildwood Boulevard and 605 Pershing Avenue are being sold together. . . . Total square feet of the 2 adjoining lots is approximately 43,741, just over 1 acre on the Boulevard . . . Zoning is Town Business . . . There are many possibilities for this large commercial lot. . . . See Associated Documents for the Town Business Regulations...

| PROPERTY DE | TAILS |
|-------------|-------|
|-------------|-------|

Exterior OutsideFeatures ParkingGarage OtherRooms Block Truck Door 6 To 10 Spaces Retail Store Fence Metal

Security Light/System

Heating Cooling HotWater Water Gas Natural Central Air Gas Private