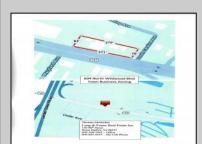

## 604 North Wildwood Blvd Cape May Court House, NJ 08210

Asking \$1,255,000.00

## **COMMENTS**

604 North Wildwood Boulevard and 605 Pershing Avenue are being sold together. . . . Total square feet of the 2 adjoining lots is approximately 43,741, just about 1 acre on the Boulevard . . . Zoning is Town Business . . . There are many possibilities for this large commercial lot. . . . See Associated Documents for the Town Business Regulations...