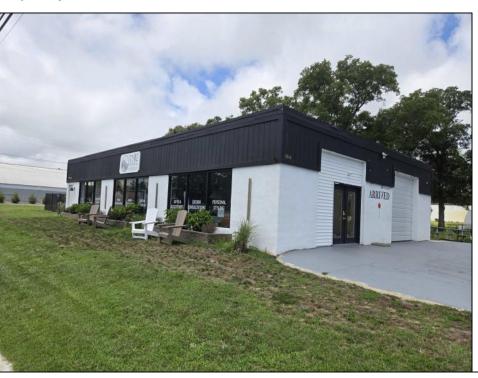

## 604 North Wildwood Blvd Cape May Court House, NJ 08210

Asking \$1,255,000.00

## **COMMENTS**

604 North Wildwood Boulevard and 605 Pershing Avenue are being sold together. . . . Total square feet of the 2 adjoining lots is approximately 43,741, just about 1 acre on the Boulevard . . . Zoning is Town Business . . . There are many possibilities for this large commercial lot. . . . See Associated Documents for the Town Business Regulations...

| PROPERTY | <b>DETAILS</b> |
|----------|----------------|
|----------|----------------|

Exterior OutsideFeatures ParkingGarage OtherRooms Block Truck Door 6 To 10 Spaces Retail Store Fence Metal

Security Light/System