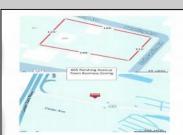

## **COMMENTS**

604 North Wildwood Boulevard and 605 Pershing Avenue are being sold together. . . . Total square feet of the 2 adjoining lots is approximately 43,741, just about 1 acre on the Boulevard . . . Zoning is Town Business . . . There are many possibilities for this large commercial lot. . . . See Associated Documents for the Town Business Regulations...