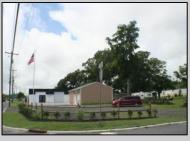

## **COMMENTS**

604 North Wildwood Boulevard and 605 Pershing Avenue are being sold together. . . . Total square feet of the 2 adjoining lots is approximately 43,741, just about 1 acre on the Boulevard . . . Zoning is Town Business . . . There are many possibilities for this large commercial lot. . . . See Associated Documents for the Town Business Regulations...

| PROPERTY | <b>DETAILS</b> |
|----------|----------------|
|----------|----------------|

Exterior OutsideFeatures ParkingGarage OtherRooms Block Truck Door 6 To 10 Spaces Retail Store Fence Metal

Security Light/System