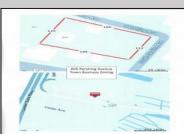

## **COMMENTS**

604 North Wildwood Boulevard and 605 Pershing Avenue are being sold together. . . . Total square feet of the 2 adjoining lots is approximately 43,741, just about 1 acre on the Boulevard . . . Zoning is Town Business . . . There are many possibilities for this large commercial lot. . . . See Associated Documents for the Town Business Regulations...