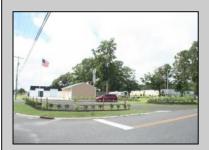

## **COMMENTS**

604 North Wildwood Boulevard and 605 Pershing Avenue are being sold together. . . . Total square feet of the 2 adjoining lots is approximately 43,741, just about 1 acre on the Boulevard . . . Zoning is Town Business . . . There are many possibilities for this large commercial lot. . . . See Associated Documents for the Town Business Regulations...