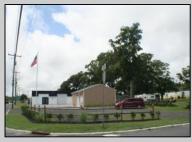

## **COMMENTS**

604 North Wildwood Boulevard and 605 Pershing Avenue are being sold together. . . . Total square feet of the 2 adjoining lots is approximately 43,741, just about 1 acre on the Boulevard . . . Zoning is Town Business . . . There are many possibilities for this large commercial lot. . . . See Associated Documents for the Town Business Regulations...