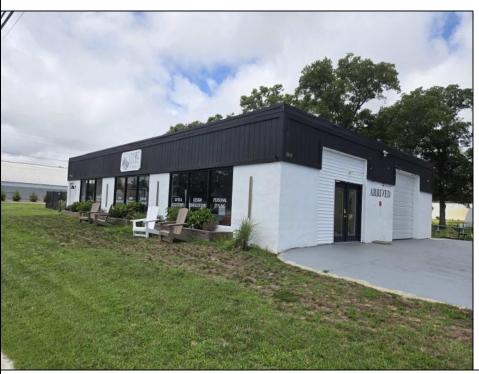

## **COMMENTS**

604 North Wildwood Boulevard and 605 Pershing Avenue are being sold together. . . . Total square feet of the 2 adjoining lots is approximately 43,741, just about 1 acre on the Boulevard . . . Zoning is Town Business . . . There are many possibilities for this large commercial lot. . . . See Associated Documents for the Town Business Regulations...

| PROPERTY DI | ETAILS |
|-------------|--------|
|-------------|--------|

Exterior OutsideFeatures ParkingGarage OtherRooms Block Truck Door 6 To 10 Spaces Retail Store Fence Metal

Security Light/System