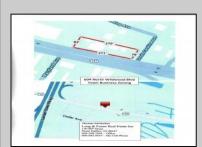

## **COMMENTS**

604 North Wildwood Boulevard and 605 Pershing Avenue are being sold together. . . . Total square feet of the 2 adjoining lots is approximately 43,741, just about 1 acre on the Boulevard . . . Zoning is Town Business . . . There are many possibilities for this large commercial lot. . . . See Associated Documents for the Town Business Regulations...