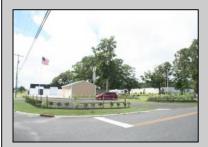

## **COMMENTS**

604 North Wildwood Boulevard and 605 Pershing Avenue are being sold together. . . . Total square feet of the 2 adjoining lots is approximately 43,741, just over 1 acre on the Boulevard . . . Zoning is Town Business . . . There are many possibilities for this large commercial lot. . . . See Associated Documents for the Town Business Regulations...