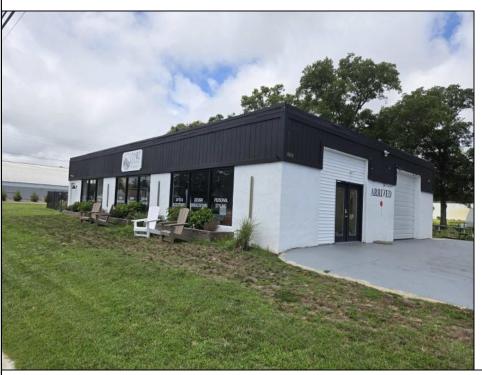

## **COMMENTS**

604 North Wildwood Boulevard and 605 Pershing Avenue are being sold together. . . . Total square feet of the 2 adjoining lots is approximately 43,741, just over 1 acre on the Boulevard . . . Zoning is Town Business . . . There are many possibilities for this large commercial lot. . . . See Associated Documents for the Town Business Regulations...

| PROPERTY DE | TAILS |
|-------------|-------|
|-------------|-------|

Exterior OutsideFeatures ParkingGarage OtherRooms Block Truck Door 6 To 10 Spaces Retail Store Metal Fence

Security Light/System

Heating Cooling HotWater Water Gas Natural Central Air Gas Private