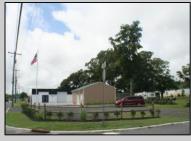

## **COMMENTS**

604 North Wildwood Boulevard and 605 Pershing Avenue are being sold together. . . . Total square feet of the 2 adjoining lots is approximately 43,741, just over 1 acre on the Boulevard . . . Zoning is Town Business . . . There are many possibilities for this large commercial lot. . . . See Associated Documents for the Town Business Regulations...