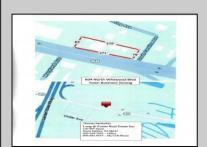

## **COMMENTS**

604 North Wildwood Boulevard and 605 Pershing Avenue are being sold together. . . . Total square feet of the 2 adjoining lots is approximately 43,741, just over 1 acre on the Boulevard . . . Zoning is Town Business . . . There are many possibilities for this large commercial lot. . . . See Associated Documents for the Town Business Regulations . . Store is presently leased, tenant pays \$2500/month.