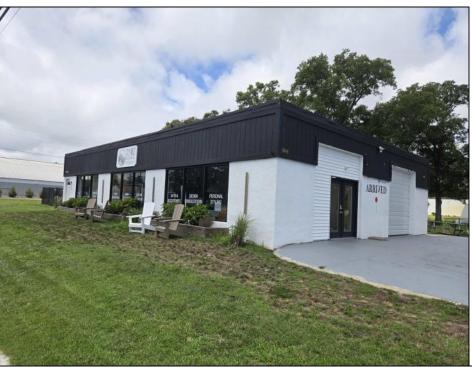

## **COMMENTS**

604 North Wildwood Boulevard and 605 Pershing Avenue are being sold together. . . . Total square feet of the 2 adjoining lots is approximately 43,741, just over 1 acre on the Boulevard . . . Zoning is Town Business . . . There are many possibilities for this large commercial lot. . . . See Associated Documents for the Town Business Regulations . . Store is presently leased, tenant pays \$2500/month.

| PR | OPERT | Y DETA | AILS. |
|----|-------|--------|-------|

| Exterior | OutsideFeatures | ParkingGarage  | OtherRooms   |
|----------|-----------------|----------------|--------------|
| Block    | Truck Door      | 6 To 10 Spaces | Retail Store |
| Metal    | Fence           |                |              |