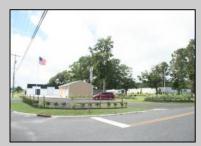

## **COMMENTS**

604 North Wildwood Boulevard and 605 Pershing Avenue are being sold together. . . . Total square feet of the 2 adjoining lots is approximately 43,741, just over 1 acre on the Boulevard . . . Zoning is Town Business . . . There are many possibilities for this large commercial lot. . . . See Associated Documents for the Town Business Regulations . . Store is presently leased, tenant pays \$2500/month.