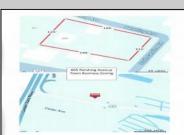

## **COMMENTS**

604 North Wildwood Boulevard and 605 Pershing Avenue are being sold together. . . . Total square feet of the 2 adjoining lots is approximately 43,741, just over 1 acre on the Boulevard . . . Zoning is Town Business . . . There are many possibilities for this large commercial lot. . . . See Associated Documents for the Town Business Regulations . . Store is presently leased, tenant pays \$2500/month.