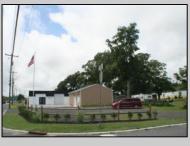

## **COMMENTS**

604 North Wildwood Boulevard and 605 Pershing Avenue are being sold together. . . . Total square feet of the 2 adjoining lots is approximately 43,741, just over 1 acre on the Boulevard . . . Zoning is Town Business . . . There are many possibilities for this large commercial lot. . . . See Associated Documents for the Town Business Regulations . . Store is presently leased, tenant pays \$2500/month.