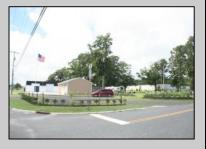

## COMMENTS

604 North Wildwood Boulevard and 605 Pershing Avenue are being sold together. . . . Total square feet of the 2 adjoining lots is approximately 43,741, just over 1 acre on the Boulevard . . . Zoning is Town Business . . . There are many possibilities for this large commercial lot. . . . See Associated Documents for the Town Business Regulations...