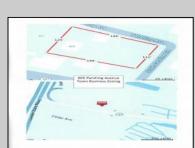

## COMMENTS

604 North Wildwood Boulevard and 605 Pershing Avenue are being sold together. . . . Total square feet of the 2 adjoining lots is approximately 43,741, just over 1 acre on the Boulevard . . . Zoning is Town Business . . . There are many possibilities for this large commercial lot. . . . See Associated Documents for the Town Business Regulations...