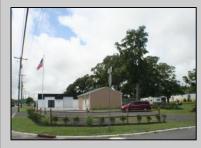

## COMMENTS

604 North Wildwood Boulevard and 605 Pershing Avenue are being sold together. . . . Total square feet of the 2 adjoining lots is approximately 43,741, just over 1 acre on the Boulevard . . . Zoning is Town Business . . . There are many possibilities for this large commercial lot. . . . See Associated Documents for the Town Business Regulations...