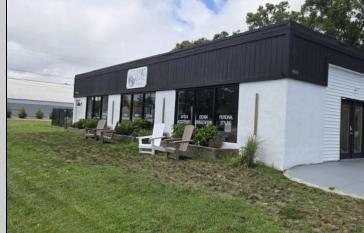

## COMMENTS

604 North Wildwood Boulevard and 605 Pershing Avenue are being sold together. . . . Total square feet of the 2 adjoining lots is approximately 43,741, just over 1 acre on the Boulevard . . . Zoning is Town Business . . . There are many possibilities for this large commercial lot. . . . See Associated Documents for the Town Business Regulations...

Sewer Septic

Ask for Domenic Ballerini Berger Realty Inc 3160 Asbury Avenue, Ocean City Call: 609-399-0076

Email to: dvb@bergerrealty.com

OtherRooms

Retail Store