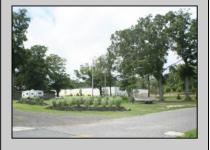

## COMMENTS

604 North Wildwood Boulevard and 605 Pershing Avenue are being sold together. . . . Total square feet of the 2 adjoining lots is approximately 43,741, just over 1 acre on the Boulevard . . . Zoning is Town Business . . . There are many possibilities for this large commercial lot. . . . See Associated Documents for the Town Business Regulations...