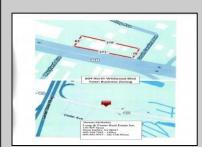

## COMMENTS

604 North Wildwood Boulevard and 605 Pershing Avenue are being sold together. . . . Total square feet of the 2 adjoining lots is approximately 43,741, just over 1 acre on the Boulevard . . . Zoning is Town Business . . . There are many possibilities for this large commercial lot. . . . See Associated Documents for the Town Business Regulations...